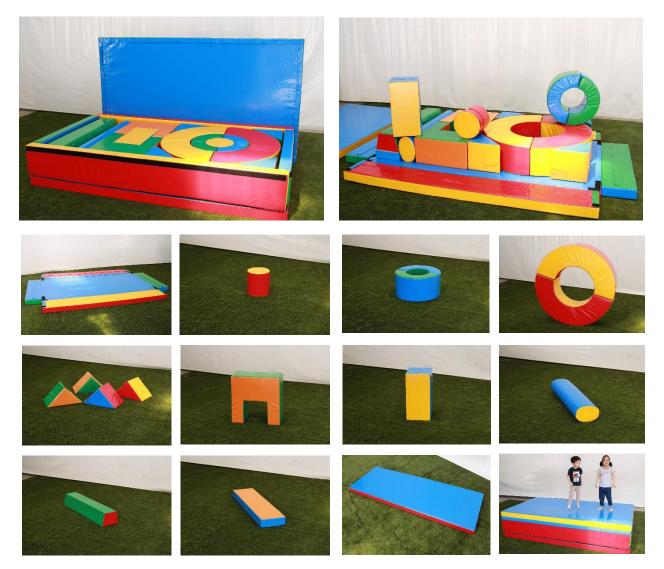

## Soft Play Activity Kit Box

250010:Our AFN Sports **Soft Play Activity Kit Box** elements are made for psychomotor activities to be used in a circuit organised in a sensorial "pool" designed for KIT sets ofgames. The **Soft Play Activity Kit Box** playing system with building blocks has an appeal of their own and offer unlimited playing possibilities, by combining and adding individual elements. The cover is made of hard-wearing, antibacterial gym mat fabric with zipper, that can be easily cleaned with soapy water. Zips are protected by flaps of the same material. Hygiene; easy to clean fabric and easy to replace interior

## Soft Play Activity Kit Box included

| 250020 | U Shape Links 60 x 60 x 30 cm (2x)                    |
|--------|-------------------------------------------------------|
| 250030 | Rectangle 60 x 30 x 30 cm (1x)                        |
| 250040 | Big Circle. D = 120 cm. H = 30 m (1x)                 |
| 250050 | Small Circle D = 60 cm. H = 30 cm(1x)                 |
| 250060 | Cylinder Small 30 x 30 cm(1x)                         |
| 250070 | Triangle 35 x 35 x 30 cm(4x)                          |
| 250080 | Cylinder 120 x 30 cm (1x)                             |
| 250090 | Rectangle 120 x 30 x 10 cm (1x)                       |
| 250100 | Prism 120 x 30 x 20 cm (1x)                           |
| 250110 | Soft mat 140 x 220 cm (with foldable side flaps) (1x) |
| 250120 | Soft mat 140 x 220 cm (cover) (1x)                    |
|        |                                                       |