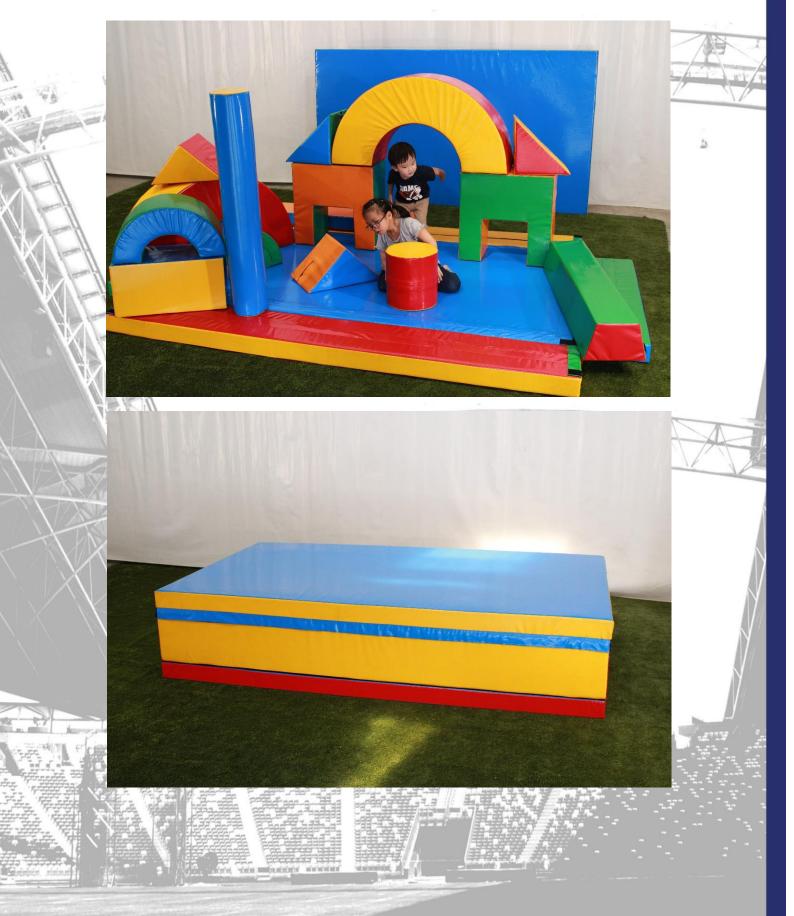

## Soft Play Activity Kit Box

250010:Our AFN Sports **Soft Play Activity Kit Box** elements are made for psychomotor activities to be used in a circuit organised in a sensorial "pool" designed for KIT sets ofgames. The **Soft Play Activity Kit Box** playing system with building blocks has an appeal of their own and offer unlimited playing possibilities, by combining and adding individual elements. The cover is made of hard-wearing, antibacterial gym mat fabric with zipper, that can be easily cleaned with soapy water. Zips are protected by flaps of the same material. Hygiene; easy to clean fabric and easy to replace interior

## Soft Play Activity Kit Box included

| 250020 | U Shape Links 60 x 60 x 30 cm (2x)                    |
|--------|-------------------------------------------------------|
| 250030 | Rectangle 60 x 30 x 30 cm (1x)                        |
| 250040 | Big Circle. D = 120 cm. H = 30 m (1x)                 |
| 250050 | Small Circle D = 60 cm. H = 30 cm(1x)                 |
| 250060 | Cylinder Small 30 x 30 cm(1x)                         |
| 250070 | Triangle 35 x 35 x 30 cm(4x)                          |
| 250080 | Cylinder 120 x 30 cm (1x)                             |
| 250090 | Rectangle 120 x 30 x 10 cm (1x)                       |
| 250100 | Prism 120 x 30 x 20 cm (1x)                           |
| 250110 | Soft mat 140 x 220 cm (with foldable side flaps) (1x) |
| 250120 | Soft mat 140 x 220 cm (cover) (1x)                    |
|        |                                                       |