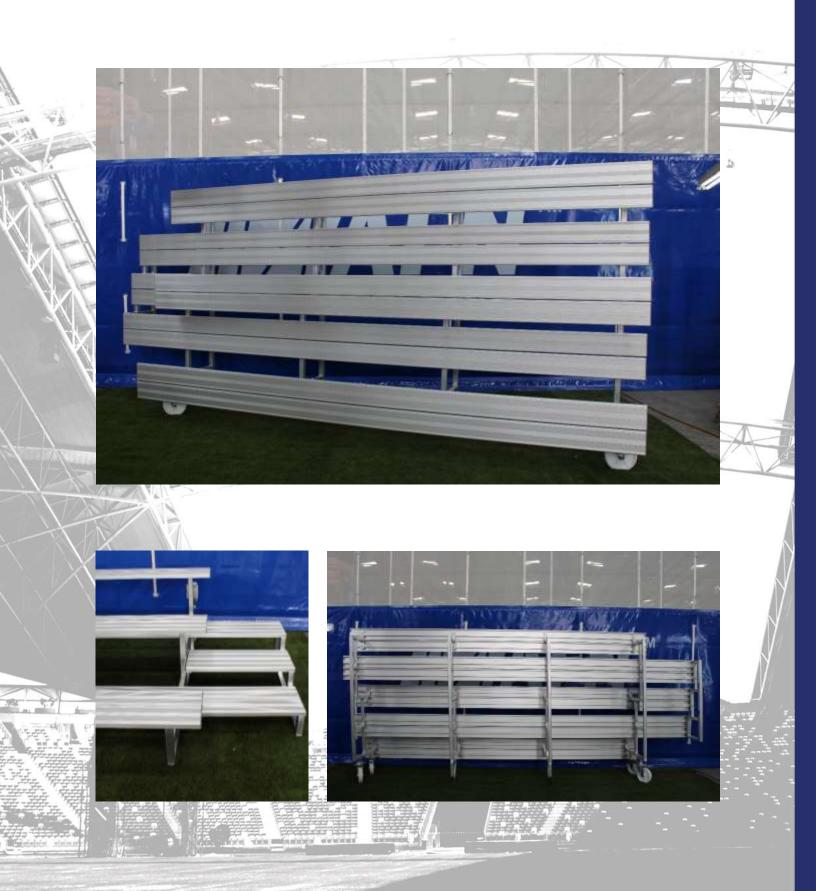

## Portable Aluminium Bleacher Model "WALK ON"

Our Aluminium Bleacher with Staircase attached is made completely of heavy-duty aluminium. The seating benches and steps are constructed from high quality aluminium profiles and are specially anodised (non-discolouring). They are also treated in order to be non-slip. Long lasting nylon end caps are incorporated. For the export version, we deliver the benches in parts to be self-assembled. All necessary stainless-steel screws and bolts needed for construction are provided.

There is an 8-year warranty. Before ordering 4 or 5 row units, you should check with your local authority that they conform with all safety requirements.

Limited warranty 8 years.