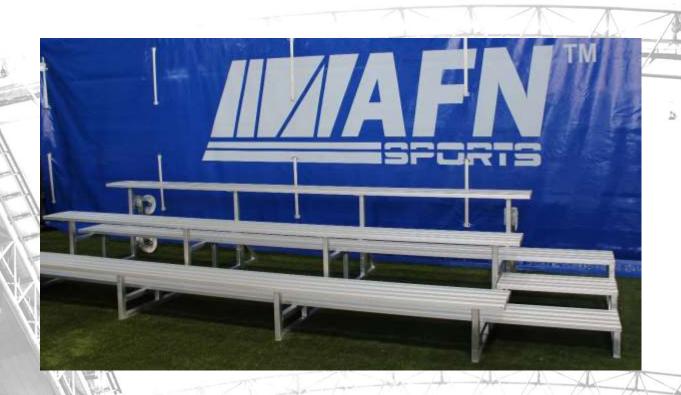

## Portable Aluminium Bleacher Model "WALK ON"

Our Aluminium Bleacher with Staircase attached is made completely of heavy-duty aluminium. The seating benches and steps are constructed from high quality aluminium profiles and are specially anodised (non-discolouring). They are also treated in order to be non-slip. Long lasting nylon end caps are incorporated. For the export version, we deliver the benches in parts to be self-assembled. All necessary stainless-steel screws and bolts needed for construction are provided.

There is an 8-year warranty. Before ordering 4 or 5 row units, you should check with your local authority that they conform with all safety requirements.

Limited warranty 8 years.