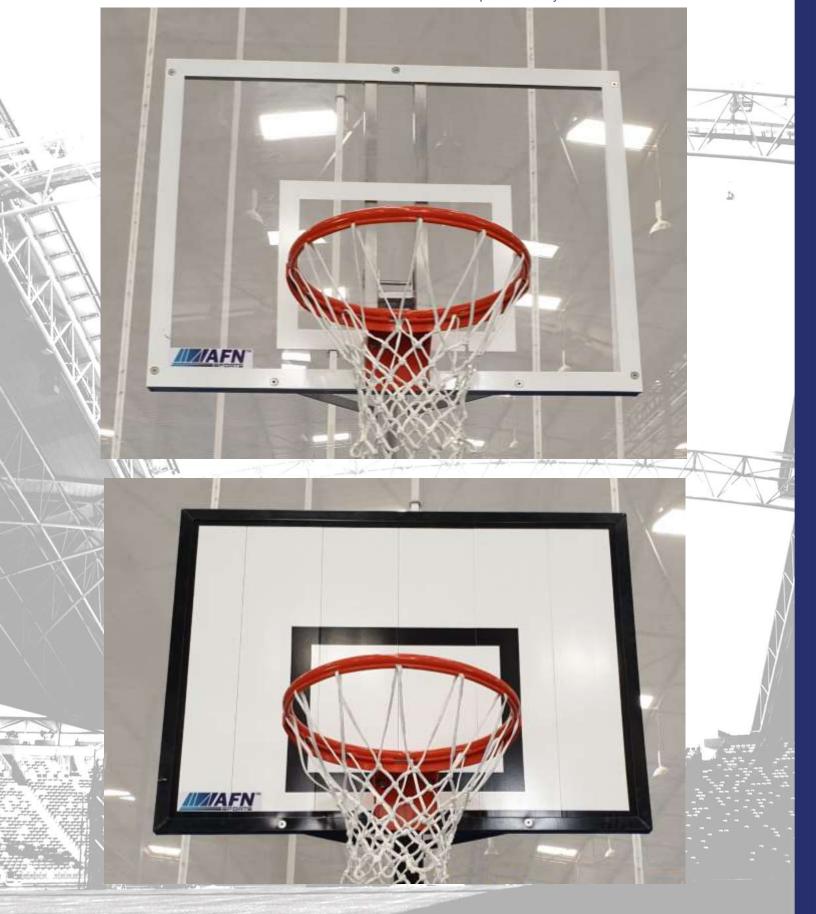

The quality backboard is made from clear acrylic or alternatively made white powder coated aluminium double hollow aluminium profiles. The ring is made from powder coated galvanised steel with an all-weather net. The aluminium water tank gives our **AFN 'Fun Play Mini'** great stability. This 'Fun Play Mini' system is reliable and long lasting.

102400: **Backboard made from aluminium** 180 x 105 cm. Fixed height 3.05 cm. Aluminium surface.

102410: **Backboard made from acrylic** 180 x 105 cm. <u>Black powder coted</u>. Fixed height 3.05 cm

102420: **Backboard made from acrylic** 120 x 90 cm. <u>Black powder coted.</u> Height adjustable from 2,60 - 3,05 m. Included water tank, padding in front and transport rollers

102430: **Backboard made from aluminium** 120 x 90 cm. <u>Black powder coted</u>. Height adjustable from 2,60 - 3,05 m. Included water tank, padding in front and transport rollers

102440: **Backboard made from acrylic** 120 x 90 cm. <u>Aluminium surface.</u> Height adjustable from 2,60 - 3,05 m. Included water tank, padding in front and transport rollers

102450: **Backboard made from aluminium** 120 x 90 cm. Aluminium surface. Height adjustable from 2,60 - 3,05 m. Included water tank, padding in front and transport rollers

Lot 10998, Jalan Sungai Jati, 41000 Klang, Selangor Darul Ehsan, Malaysia
T: 03 3372 200 F: 03 3382 100 E: info@afnsports.com.my M: +016 2281 025