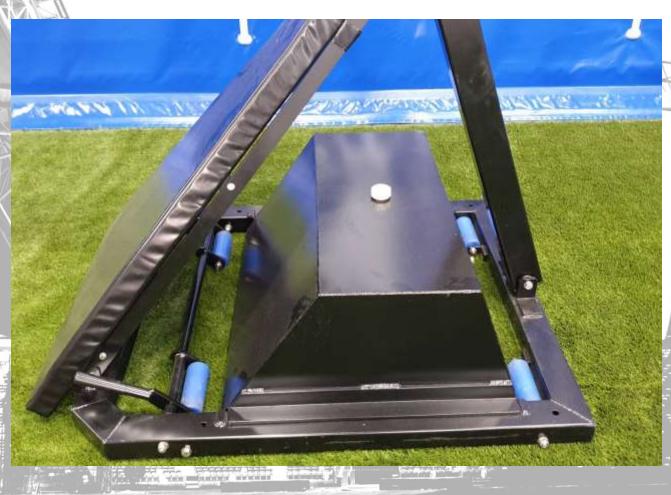

#### **Basketball 'Fun Play Mini'**

Indoor; Outdoor, at the court yard or at the pool side. You can bring the **AFN 'Fun Play Mini'** adjustable basketball system anywhere.

Whether you are just looking to pass some time or are serious about getting a better shot. This set is a must-have. The **AFN 'Fun Play Mini'** Hoop system easily adjustable from 2.50 to 3.05 m. The mechanism for the height adjustment is placed outside the post. **AFN 'Fun Play Mini** is easy to move with our transport roller. It is made from aluminium special profiles and it is powder coated (Alternative in aluminium surface). The backboard is available in different dimension and materials.

The quality backboard is made from clear acrylic or alternatively made white powder coated aluminium double hollow aluminium profiles. The ring is made from powder coated galvanised steel with an all-weather net. The aluminium water tank gives our **AFN 'Fun Play Mini'** great stability. This 'Fun Play Mini' system is reliable and long lasting.

102400: **Backboard made from aluminium** 180 x 105 cm. Fixed height 3.05 cm. Aluminium surface.

102410: **Backboard made from acrylic** 180 x 105 cm. <u>Black powder coted</u>. Fixed height 3.05 cm

102420: **Backboard made from acrylic** 120 x 90 cm. <u>Black powder coted.</u> Height adjustable from 2,60 - 3,05 m. Included water tank, padding in front and transport rollers

102430: **Backboard made from aluminium** 120 x 90 cm. <u>Black powder coted</u>. Height adjustable from 2,60 - 3,05 m. Included water tank, padding in front and transport rollers

102440: **Backboard made from acrylic** 120 x 90 cm. <u>Aluminium surface.</u> Height adjustable from 2,60 - 3,05 m. Included water tank, padding in front and transport rollers

102450: **Backboard made from aluminium** 120 x 90 cm. Aluminium surface. Height adjustable from 2,60 - 3,05 m. Included water tank, padding in front and transport rollers

Lot 10998, Jalan Sungai Jati, 41000 Klang, Selangor Darul Ehsan, Malaysia
T: 03 3372 200 F: 03 3382 100 E: info@afnsports.com.my M: +016 2281 025