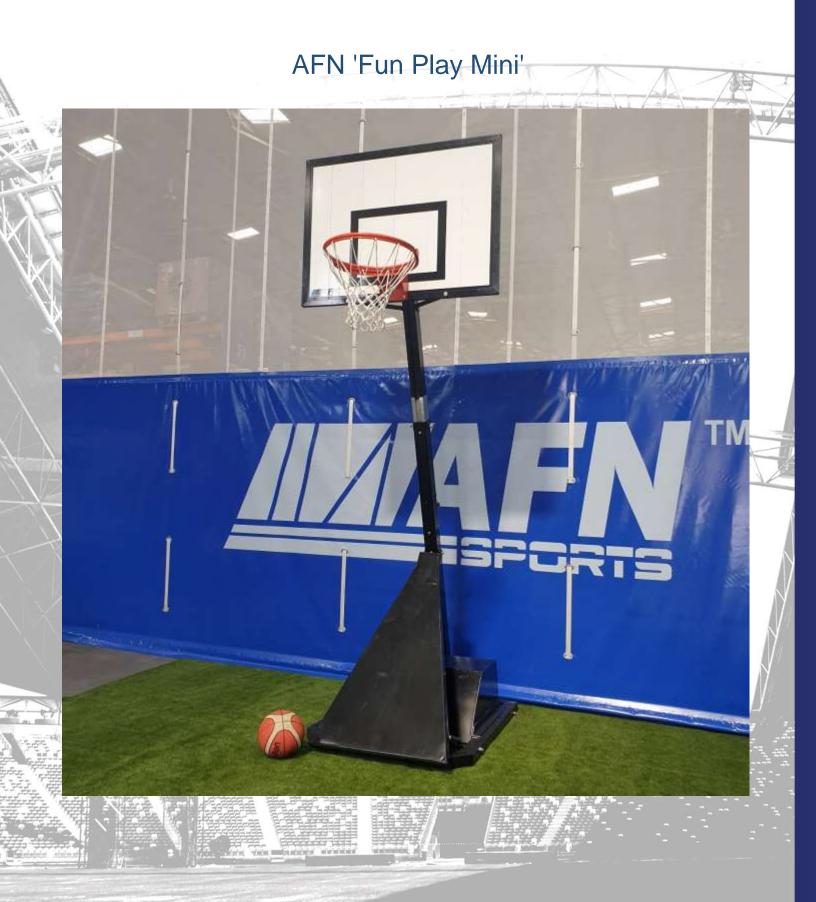

#### **Basketball 'Fun Play Mini'**

Indoor; Outdoor, at the court yard or at the pool side. You can bring the **AFN 'Fun Play Mini'** adjustable basketball system anywhere.

Whether you are just looking to pass some time or are serious about getting a better shot. This set is a must-have. The **AFN 'Fun Play Mini'** Hoop system easily adjustable from 2.50 to 3.05 m. The mechanism for the height adjustment is placed outside the post. **AFN 'Fun Play Mini** is easy to move with our transport roller. It is made from aluminium special profiles and it is powder coated (Alternative in aluminium surface). The backboard is available in different dimension and materials.

The quality backboard is made from clear acrylic or alternatively made white powder coated aluminium double hollow aluminium profiles. The ring is made from powder coated galvanised steel with an all-weather net. The aluminium water tank gives our **AFN 'Fun Play Mini'** great stability. This 'Fun Play Mini' system is reliable and long lasting.