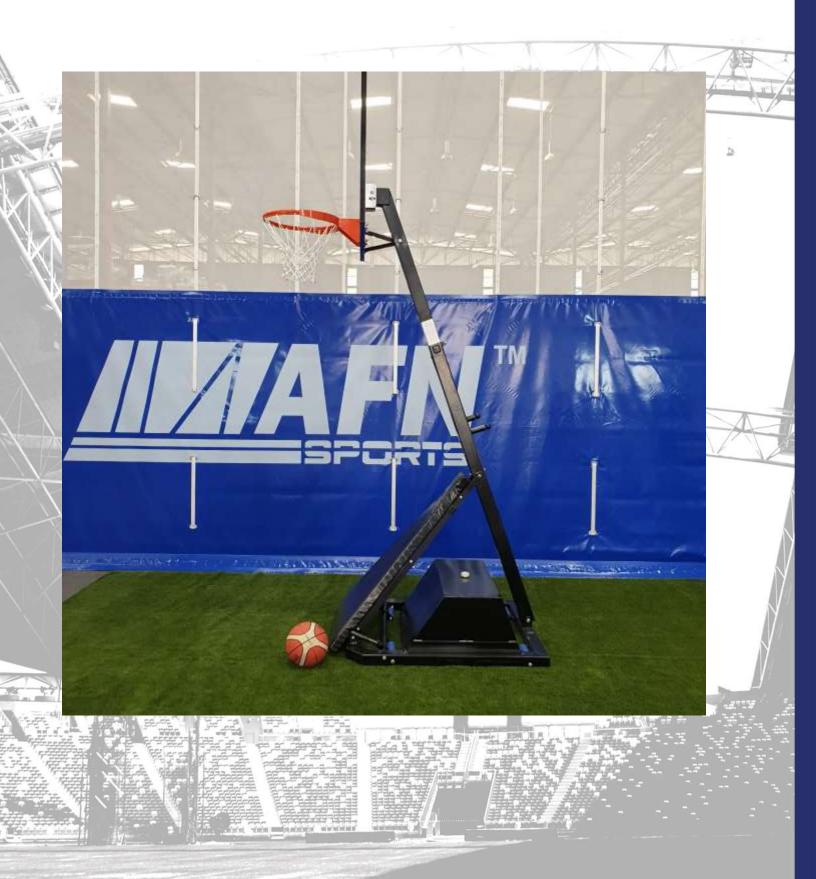

#### **Basketball 'Fun Play Mini'**

Indoor; Outdoor, at the court yard or at the pool side. You can bring the **AFN 'Fun Play Mini'** adjustable basketball system anywhere.

Whether you are just looking to pass some time or are serious about getting a better shot. This set is a must-have. The **AFN 'Fun Play Mini'** Hoop system easily adjustable from 2.50 to 3.05 m. The mechanism for the height adjustment is placed outside the post. **AFN 'Fun Play Mini** is easy to move with our transport roller. It is made from aluminium special profiles and it is powder coated (Alternative in aluminium surface). The backboard is available in different dimension and materials.

The quality backboard is made from clear acrylic or alternatively made white powder coated aluminium double hollow aluminium profiles. The ring is made from powder coated galvanised steel with an all-weather net. The aluminium water tank gives our **AFN 'Fun Play Mini'** great stability. This 'Fun Play Mini' system is reliable and long lasting.