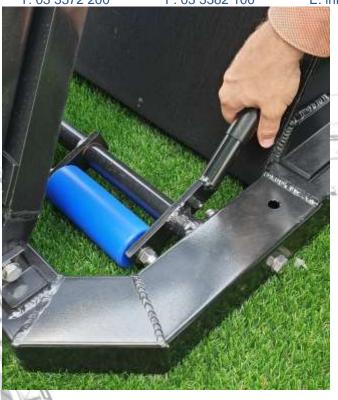

#### **Basketball 'Fun Play Mini'**

Indoor; Outdoor, at the court yard or at the pool side. You can bring the **AFN 'Fun Play Mini'** adjustable basketball system anywhere.

Whether you are just looking to pass some time or are serious about getting a better shot. This set is a must-have. The **AFN 'Fun Play Mini'** Hoop system easily adjustable from 2.50 to 3.05 m. The mechanism for the height adjustment is placed outside the post. **AFN 'Fun Play Mini** is easy to move with our transport roller. It is made from aluminium special profiles and it is powder coated (Alternative in aluminium surface). The backboard is available in different dimension and materials.