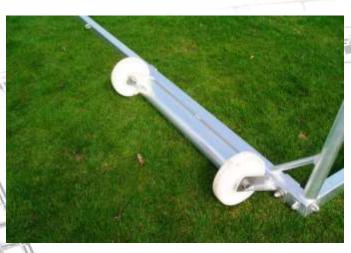

## **Counter Weights with Transport Wheels**

The counterweights are made from aluminium. The weights are fixed on the back side of the bar frame. The weights provide sufficient weight to prevent the goal from toppling over in accordance with the EN standard. The wheels for the counterweights are made from polyamide. They measure a diameter of 200 mm. The wheels are used to move the goal around comfortably.

110069/1.5: 125 Kg. For goal post 5.00 x 2.00 m. Projection 1.50 m 110069/2.0: 100 Kg. For goal post 5.00 x 2.00 m. Projection 2.00 m