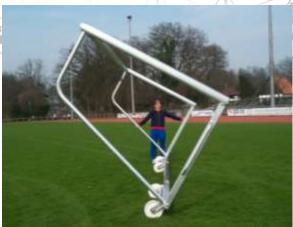

## **INFO SECURING GOALS**

Caution: danger of falling over! According to the regulations of local accident prevention federations and DIN/EN, movable goals must be secured against falling over. For example, with a junior goal with a 1.5 m base depth, a 125 kg counterweight is necessary to ensure a stability of 1100 N in accordance with DIN/EN.

For junior goals with ground frames of rectangular profiles

100 kg – for a depth of 2 m:

125 kg - for a depth of 1.5 m