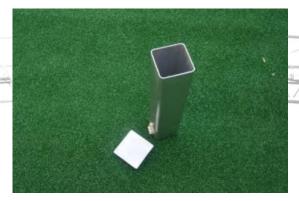

## AFN SPORTS SDN BHD (1042730-M)

Lot 10998, Jalan Sungai Jati, 41000 Klang, Selangor Darul Ehsan, Malaysia
T: 03 3372 200 F: 03 3382 100 E: info@afnsports.com.my M: +016 2281 025

**10330**: Ground sockets standard with unattached lid. Made by special aluminium profile.

Dimension 80 x 80 x 350 mm

**10340**: Ground sockets special with Coat-able cover. Made by special aluminium profile.

Dimension 80 x 80 x 350 mm