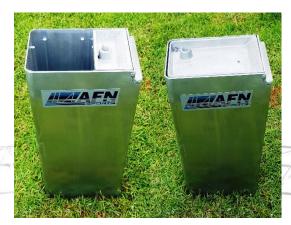

## AFN SPORTS SDN BHD (1042730-M)

Lot 10998, Jalan Sungai Jati, 41000 Klang, Selangor Darul Ehsan, Malaysia
T: 03 3372 200 F: 03 3382 100 E: info@afnsports.com.my M: +016 2281 025

**10330**: Ground sockets standard with unattached lid. Made by special aluminium profile.

Dimension 80 x 80 x 350 mm

**10340**: Ground sockets special with Coat-able cover. Made by special aluminium profile.

Dimension 80 x 80 x 350 mm