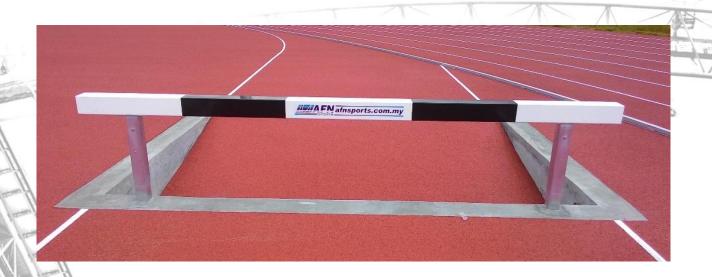

## 10410 Water Ditch Hurdle

The water ditch hurdle is made from aluminium and a crossbar. There are two options for crossbars. Option 1 is a multi-layered laminated timber crossbar. Option 2 is a synthetic material one with an integrated aluminium core. The water ditch hurdle can be adjusted in height. The heights are 76.2 and 91.4 cm. The crossbar measures a total length of 3.66 m. The crossbar is a square 12.7 cm. The wood is painted with a special paint, which is long lasting even in a strong weather influence.

Order No 10410 Wooden Crossbar

Order No 10410/ SY Synthetic Crossbar