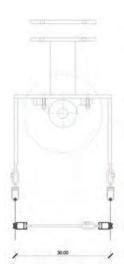

## **Divider Curtain Mixed (Net/PVC)**

The mixed electrical divider curtain consists of two parts. The lower section is made from PVC, whereas the top section is done by net. The system is equipped with a powerful motor. The motor is positioned in the top centre of the curtain gets pulled by a set of tapes, which is fixed to the bottom counterweight. It also transfers the rotary movement of the shaft. The lower counterweight provides the canvas the appropriate rigidness when hanging. Additional doors can be added to the curtain.

### **Engine features**

 Driving Torque
 400 NM

 Speed
 12 RPM

 Absorbed Power
 1100 W

 Tension
 400/3

 Protection Index
 IP-45

 Final of career (race)
 25

The motor can be controlled by buttons. They can be placed anywhere convenient with a visual of the curtain.

#### Canvas features

 Support

 Construction

 Weight (gr/m2)
 650

 PVC
 2 faces

 Finishing
 laquer

Resistance to traction (daN/5 cm)

Resistance to tear
Adherence (daN/cm)
Solidity of the colour
Fireproof rating

## **Net features**

 Material
 PP

 Thickness
 3.0 mm

 Mesh width
 45 mm

 Shape
 Box

The net is additionally reinforced with support belts to avoid expansion of the net.

\*Subject to technical alterations