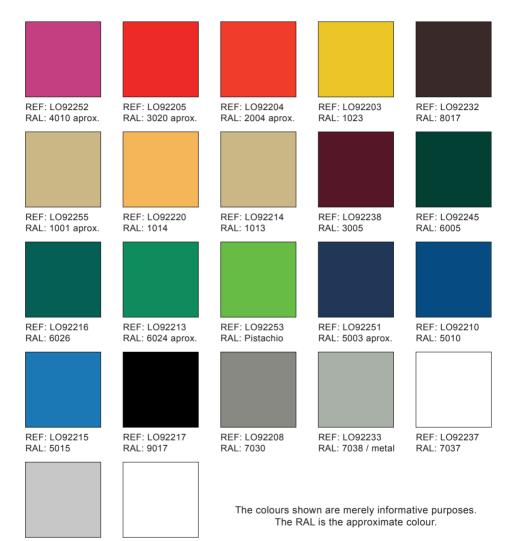

Speed
 12 RPM

 Absorbed Power
 1100 W

 Tension
 400/3

 Protection Index
 IP-45

 Final of career (race)
 25

The motor can be controlled by buttons. They can be placed anywhere convenient with a visual of the curtain.

650

2 faces

laquer

## Canvas features

Support Construction

Weight (gr/m2) PVC

Finishing Resistance to traction (daN/5 cm)

Resistance to tear Adherence (daN/cm) Solidity of the colour Fireproof rating

**Net features** 

 Material
 PP

 Thickness
 3.0 mm

 Mesh width
 45 mm

 Shape
 Box

The net is additionally reinforced with support belts to avoid expansion of the net.

B-1 FIREPROOF CANVAS 1.200gm



The colours shown are merely for informative purposes.

The RAL is the approximate colour

<sup>\*</sup>Subject to technical alterations



## Curtain PVC colours



REF: LO92236 REF: LO92201 RAL: 7047 / silver RAL: 9016





# Manual Divider Curtain "Walk Draw" Mixed Net & Canvas PVC

AFN Sports divider curtain is designed and manufactured to divide the indoor sports facility into more than one court in order to hold multiple sport activities at the same time without interference. As it is a product of great use in facilities, it has been designed to work in a very simple manner without the need for complex maintenance. The manual curtain is manufactured to be hung and rolled through a rail. The guide rail is made from special aluminium profile; the roller (every 30 cm) is made from nylon and specially designed for long lifetime. Net made from high tenacity polypropylene 3 mm, mesh 45 mm, knotless. Canvas made form PVC 650 gr/sqm.

Fireproof and ava