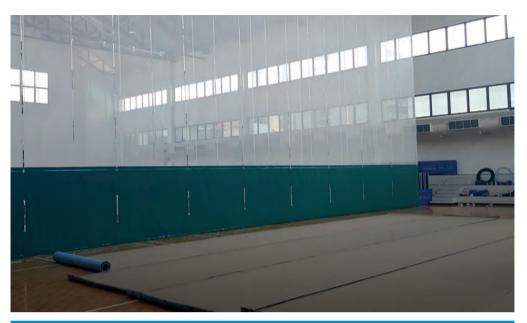

## **Divider Curtain Mixed (Net/PVC)**

The mixed electrical divider curtain consists of two parts. The lower section is made from PVC, whereas the top section is done by net. The system is equipped with a powerful motor. The motor is positioned in the top centre of the curtain gets pulled by a set of tapes, which is fixed to the bottom counterweight. It also transfers the rotary movement of the shaft. The lower counterweight provides the canvas the appropriate rigidness when hanging. Additional doors can be added to the curtain.

## **Divider Curtain Mixed (Mesh/PVC)**

The mixed electrical divider curtain mesh consists of two parts. The lower section is made from PVC, whereas the top section is done by net. The system is equipped with a powerful motor. The motor is positioned in the top centre of the curtain. The curtain gets pulled by a set of tapes, which is fixed to the bottom counterweight. It also transfers the rotary movement of the shaft. The lower counterweight provides the canvas the appropriate rigidness when hanging. Additional doors can be added to the curtain.

# **Dividing Curtains - Electric Simple System Full PVC**

The simple electrical divider curtain consists of one part. The curtain. is made from PVC. The system is equipped with a powerful motor. The motor is positioned in the top centre of the curtain. The curtain gets pulled by a set of tapes, which is fixed to the bottom counterweight. It also transfers the rotary movement of the shaft. The lower counterweight provides the canvas the appropriate rigidness when hanging. Additional doors can be added to the curtain.

# **Dividing Curtains - Double System**

The double layer electrical divider curtain consists of one part. The section is made from PVC. The system is equipped with a powerful motor. The motor is positioned in the top centre of the curtain. The curtain gets pulled by a set of tapes, which is fixed to the bottom counterweight. It also transfers the rotary movement of the shaft. The lower counterweight provides the canvas the appropriate rigidness when hanging. Additional doors can be added to the curtain.

# Manual Divider Curtain "Walk Draw" Mixed Net & Canvas PVC

AFN Sports divider curtain is designed and manufactured to divide the indoor sports facility into more than one court in order to hold multiple sport activities at the same time without interference. As it is a product of great use in facilities, it has been designed to work in a very simple manner without the need for complex maintenance. The manual curtain is manufactured to be hung and rolled through a rail. The guide rail is made from special aluminium profile; the roller (every 30 cm) is made from nylon and specially designed for long lifetime. Net made from high tenacity polypropylene 3 mm, mesh 45 mm, knotless. Canvas made form PVC 650 gr/sqm.