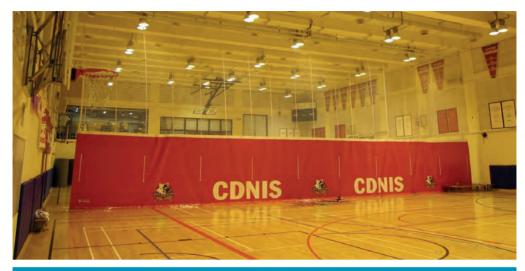

## **Divider Curtain Mixed (Net/PVC)**

The mixed electrical divider curtain consists of two parts. The lower section is made from PVC, whereas the top section is done by net. The system is equipped with a powerful motor. The motor is positioned in the top centre of the curtain gets pulled by a set of tapes, which is fixed to the bottom counterweight. It also transfers the rotary movement of the shaft. The lower counterweight provides the canvas the appropriate rigidness when hanging. Additional doors can be added to the curtain.

## **Divider Curtain Mixed (Mesh/PVC)**

The mixed electrical divider curtain mesh consists of two parts. The lower section is made from PVC, whereas the top section is done by net. The system is equipped with a powerful motor. The motor is positioned in the top centre of the curtain. The curtain gets pulled by a set of tapes, which is fixed to the bottom counterweight. It also transfers the rotary movement of the shaft. The lower counterweight provides the canvas the appropriate rigidness when hanging. Additional doors can be added to the curtain.

# **Dividing Curtains - Electric Simple System Full PVC**

The simple electrical divider curtain consists of one part. The curtain. is made from PVC. The system is equipped with a powerful motor. The motor is positioned in the top centre of the curtain. The curtain gets pulled by a set of tapes, which is fixed to the bottom counterweight. It also transfers the rotary movement of the shaft. The lower counterweight provides the canvas the appropriate rigidness when hanging. Additional doors can be added to the curtain.

# **Dividing Curtains - Double System**

The double layer electrical divider curtain consists of one part. The section is made from PVC. The system is equipped with a powerful motor. The motor is positioned in the top centre of the curtain. The curtain gets pulled by a set of tapes, which is fixed to the bottom counterweight. It also transfers the rotary movement of the shaft. The lower counterweight provides the canvas the appropriate rigidness when hanging. Additional doors can be added to the curtain.

# Manual Divider Curtain "Walk Draw" Mixed Net & Canvas PVC

AFN Sports divider curtain is designed and manufactured to divide the indoor sports facility into more than one court in order to hold multiple sport activities at the same time without interference. As it is a product of great use in facilities, it has been designed to work in a very simple manner without the need for complex maintenance. The manual curtain is manufactured to be hung and rolled through a rail. The guide rail is made from special aluminium profile; the roller (every 30 cm) is made from nylon and specially designed for long lifetime. Net made from high tenacity polypropylene 3 mm, mesh 45 mm, knotless. Canvas made form PVC 650 gr/sqm.