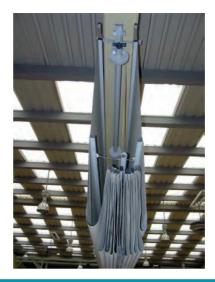

## **Divider Curtain Mixed (Net/PVC)**

The mixed electrical divider curtain consists of two parts. The lower section is made from PVC, whereas the top section is done by net. The system is equipped with a powerful motor. The motor is positioned in the top centre of the curtain gets pulled by a set of tapes, which is fixed to the bottom counterweight. It also transfers the rotary movement of the shaft. The lower counterweight provides the canvas the appropriate rigidness when hanging. Additional doors can be added to the curtain.

## **Divider Curtain Mixed (Mesh/PVC)**

The mixed electrical divider curtain mesh consists of two parts. The lower section is made from PVC, whereas the top section is done by net. The system is equipped with a powerful motor. The motor is positioned in the top centre of the curtain. The curtain gets pulled by a set of tapes, which is fixed to the bottom counterweight. It also transfers the rotary movement of the shaft. The lower counterweight provides the canvas the appropriate rigidness when hanging. Additional doors can be added to the curtain.

# **Dividing Curtains - Electric Simple System Full PVC**

The simple electrical divider curtain consists of one part. The curtain. is made from PVC. The system is equipped with a powerful motor. The motor is positioned in the top centre of the curtain. The curtain gets pulled by a set of tapes, which is fixed to the bottom counterweight. It also transfers the rotary movement of the shaft. The lower counterweight provides the canvas the appropriate rigidness when hanging. Additional doors can be added to the curtain.

# **Dividing Curtains - Double System**

The double layer electrical divider curtain consists of one part. The section is made from PVC. The system is equipped with a powerful motor. The motor is positioned in the top centre of the curtain. The curtain gets pulled by a set of tapes, which is fixed to the bottom counterweight. It also transfers the rotary movement of the shaft. The lower counterweight provides the canvas the appropriate rigidness when hanging. Additional doors can be added to the curtain.