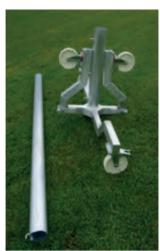

# **Backstop Post Mobile**

The backstop mobile is made from special aluminium profiles. The cross section of the post measures 120x100x2.5 mm. The posts are dismantle from the base trolley. The base trolley is equipped with four swivel castors with break. They can be parked or moved to any position required. The net is made from high tenacity knotless PP. The mesh width is 100 mm. The net is green in colour. It is fixed onto stainless steel wires, which are attached to the poles. The backstop is available in various heights.

# Backstop Post For Soccer Height 4, 5,6,7,8 M

The backstop is made from special aluminium profiles. The backstop posts are fitted in ground sockets. The cross section of the post measures  $120 \times 100 \times 2.5$  mm. The ground sockets measure a length of 800 mm. The net is made from high tenacity knotless PP. The mesh width is 100 mm. It is green in colour. The net is fixed onto stainless steel wires. The stainless steel wires can be fixed with the also supplied turnbuckles. Usually the backstop measures a length of 25 m. Other lengths are available on request.