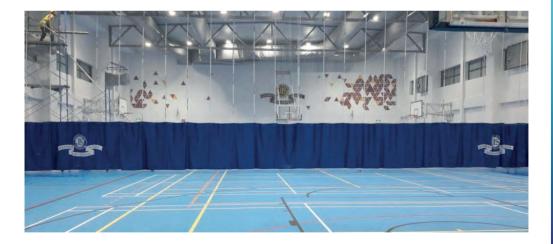

## **Divider Curtain Mixed (Mesh/PVC)**

The mixed electrical divider curtain mesh consists of two parts. The lower section is made from PVC, whereas the top section is done by net. The system is equipped with a powerful motor. The motor is positioned in the top centre of the curtain. The curtain gets pulled by a set of tapes, which is fixed to the bottom counterweight. It also transfers the rotary movement of the shaft. The lower counterweight provides the canvas the appropriate rigidness when hanging. Additional doors can be added to the curtain.

### **Engine Features**

 Driving Torque
 400 NM

 Speed
 12 RPM

 Absorbed Power
 1100 W

 Tension
 400/3

 Protection Index
 IP-45

 Final of career (race)
 25

The motor can be controlled by buttons. They can be placed anywhere convenient with a visual of the curtain.