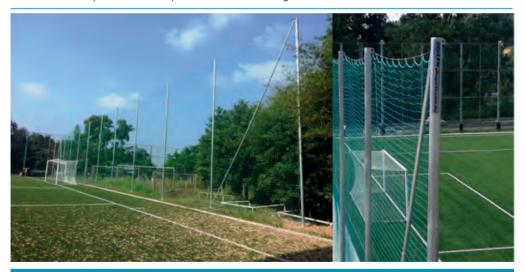

# Backstop Post For Soccer Height 4, 5,6,7,8 M

The backstop is made from special aluminium profiles. The backstop posts are fitted in ground sockets. The cross section of the post measures  $120 \times 100 \times 2.5$  mm. The ground sockets measure a length of 800 mm. The net is made from high tenacity knotless PP. The mesh width is 100 mm. It is green in colour. The net is fixed onto stainless steel wires. The stainless steel wires can be fixed with the also supplied turnbuckles. Usually the backstop measures a length of 25 m. Other lengths are available on request.