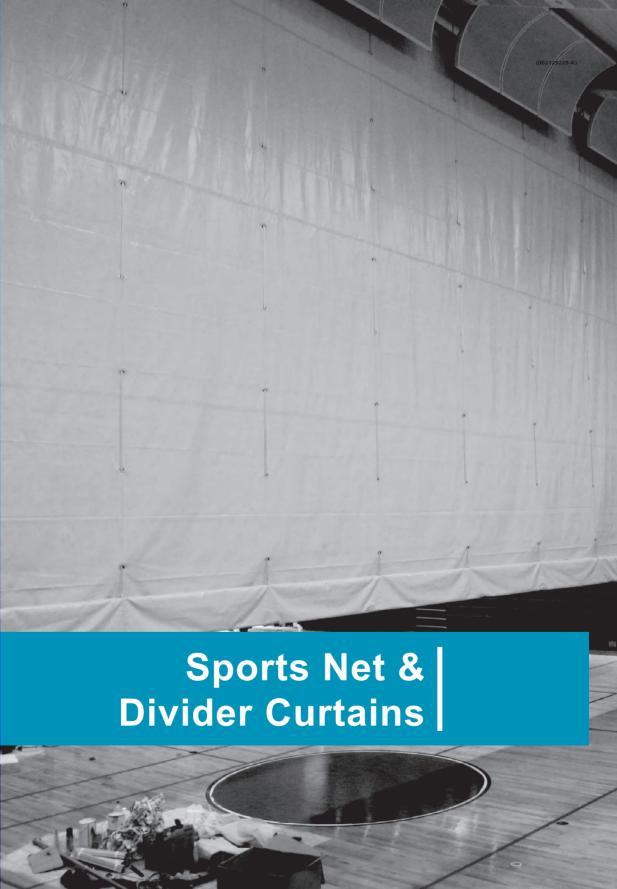

## **Divider Curtain Mixed (Net/PVC)**

The mixed electrical divider curtain consists of two parts. The lower section is made from PVC, whereas the top section is done by net. The system is equipped with a powerful motor. The motor is positioned in the top centre of the curtain gets pulled by a set of tapes, which is fixed to the bottom counterweight. It also transfers the rotary movement of the shaft. The lower counterweight provides the canvas the appropriate rigidness when hanging. Additional doors can be added to the curtain.

## **Divider Curtain Mixed (Mesh/PVC)**

The mixed electrical divider curtain mesh consists of two parts. The lower section is made from PVC, whereas the top section is done by net. The system is equipped with a powerful motor. The motor is positioned in the top centre of the curtain. The curtain gets pulled by a set of tapes, which is fixed to the bottom counterweight. It also transfers the rotary movement of the shaft. The lower counterweight provides the canvas the appropriate rigidness when hanging. Additional doors can be added to the curtain.

# **Dividing Curtains - Electric Simple System Full PVC**

The simple electrical divider curtain consists of one part. The curtain. is made from PVC. The system is equipped with a powerful motor. The motor is positioned in the top centre of the curtain. The curtain gets pulled by a set of tapes, which is fixed to the bottom counterweight. It also transfers the rotary movement of the shaft. The lower counterweight provides the canvas the appropriate rigidness when hanging. Additional doors can be added to the curtain.

# **Dividing Curtains - Double System**

The double layer electrical divider curtain consists of one part. The section is made from PVC. The system is equipped with a powerful motor. The motor is positioned in the top centre of the curtain. The curtain gets pulled by a set of tapes, which is fixed to the bottom counterweight. It also transfers the rotary movement of the shaft. The lower counterweight provides the canvas the appropriate rigidness when hanging. Additional doors can be added to the curtain.

# Manual Divider Curtain "Walk Draw" Mixed Net & Canvas PVC

AFN Sports divider curtain is designed and manufactured to divide the indoor sports facility into more than one court in order to hold multiple sport activities at the same time without interference. As it is a product of great use in facilities, it has been designed to work in a very simple manner without the need for complex maintenance. The manual curtain is manufactured to be hung and rolled through a rail. The guide rail is made from special aluminium profile; the roller (every 30 cm) is made from nylon and specially designed for long lifetime. Net made from high tenacity polypropylene 3 mm, mesh 45 mm, knotless. Canvas made form PVC 650 gr/sqm.