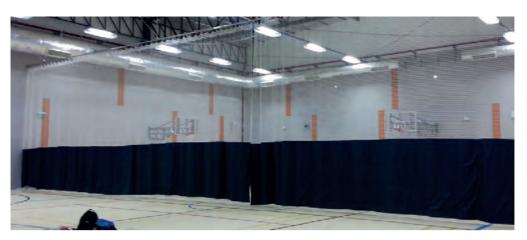

## **Divider Curtain Mixed (Net/PVC)**

The mixed electrical divider curtain consists of two parts. The lower section is made from PVC, whereas the top section is done by net. The system is equipped with a powerful motor. The motor is positioned in the top centre of the curtain gets pulled by a set of tapes, which is fixed to the bottom counterweight. It also transfers the rotary movement of the shaft. The lower counterweight provides the canvas the appropriate rigidness when hanging. Additional doors can be added to the curtain.

### **Engine features**

 Driving Torque
 400 NM

 Speed
 12 RPM

 Absorbed Power
 1100 W

 Tension
 400/3

 Protection Index
 IP-45

 Final of career (race)
 25

The motor can be controlled by buttons. They can be placed anywhere convenient with a visual of the curtain.