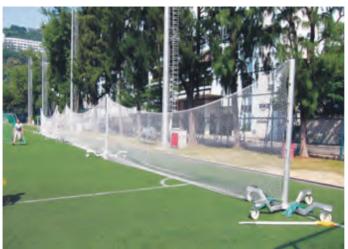

# **Backstop Post Mobile**

The backstop mobile is made from special aluminium profiles. The cross section of the post measures 120x100x2.5 mm. The posts are dismantle from the base trolley. The base trolley is equipped with four swivel castors with break. They can be parked or moved to any position required. The net is made from high tenacity knotless PP. The mesh width is 100 mm. The net is green in colour. It is fixed onto stainless steel wires, which are attached to the poles. The backstop is available in various heights.

# Backstop Post For Soccer Height 4, 5,6,7,8 M

The backstop is made from special aluminium profiles. The backstop posts are fitted in ground sockets. The cross section of the post measures  $120 \times 100 \times 2.5$  mm. The ground sockets measure a length of 800 mm. The net is made from high tenacity knotless PP. The mesh width is 100 mm. It is green in colour. The net is fixed onto stainless steel wires. The stainless steel wires can be fixed with the also supplied turnbuckles. Usually the backstop measures a length of 25 m. Other lengths are available on request.