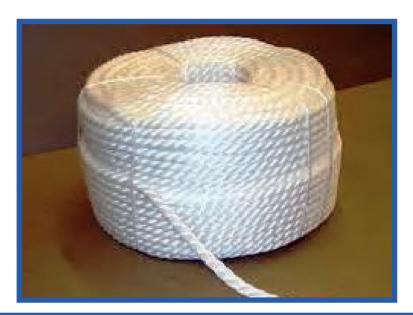

# **Cricket Boundary Rope**

Order No. 170500

Cricket Boundary Rope. Excellent quality white polypropylene boundary rope supplied in a coil of 220m

170500: Thickness 20 mm 170510: Thickness 24 mm 170520: Thickness 28mm 170530: Thickness 32 mm