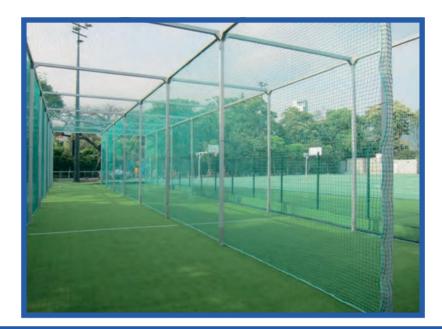

## **Cricket Netting System**

### Order No. 170200

Our AFN Sports supporting trackway is manufactured to AFN SPORTS own design from heavy duty box section extruded aluminium. The design of the trackway enables us to install cricket nets into sports halls with widely differing roof structures. Bays can be traditional 3m wide school bays, Length 32 m. Standard height The netting is supported by heavy duty runners to provide smooth deployment and storage. Nets are made from polypropylene, mesh 45 mm & white color. Nets are stored in heavy duty PVC pouches to protect and keep nets clean when not in use whilst at the same time avoiding interference with other activities Canvas sight screens are incorporated to shield the batsmen from distractions and to enhance vision of the ball.