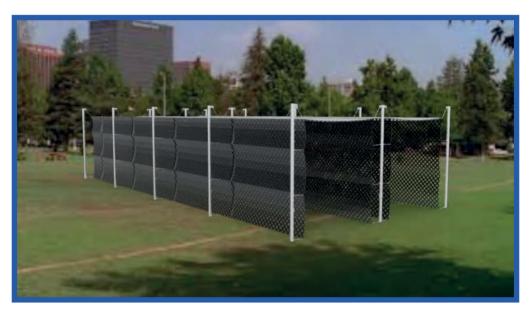

# **Cricket Cage Ground Socket System**

#### Cage:

The cricket cage is made from aluminium. The post dimension is  $80 \times 80 \times 3$  m with rounded edges. The cage can be installed free stand and in ground sockets.

All screws are made from stainless steel.

#### Net:

Knotless high tenacity Polypropylene, Thickness 3 mm, Mesh 45 mm Knotless, White colour. Weight g per sqm 150 g. Burst strength (kn) 1.25.

Polypropylene is recommended for outdoor use. All nets have a fixed selvage of approx. 5-7 mm. Made in Europe.

Cricket Cage Ground

**Double Cricket Cage Ground** 