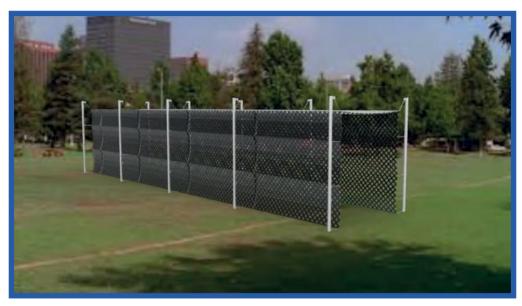

# **Cricket Cage Ground Socket System**

#### Cage:

The cricket cage is made from aluminium. The post dimension is  $80 \times 80 \times 3$  m with rounded edges. The cage can be installed free stand and in ground sockets.

All screws are made from stainless steel.

#### Net:

Knotless high tenacity Polypropylene, Thickness 3 mm, Mesh 45 mm Knotless, White colour. Weight g per sqm 150 g. Burst strength (kn) 1.25.

Polypropylene is recommended for outdoor use. All nets have a fixed selvage of approx. 5-7 mm. Made in Europe.

Cricket Cage Ground

**Double Cricket Cage Ground** 