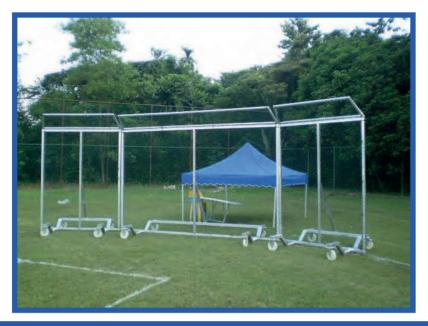

# Mobile Softball Cage

## Order No. 170080

The mobile softball cage is made from aluminium. Dimension  $8.00 \times 4.00 \text{ m}$ . The netting is available in in different colours. The net is made from polypropylene thickness 3 mm, mesh 45 mm. The Cage is easy to be moved and the turning wheels enable to store in any direction.