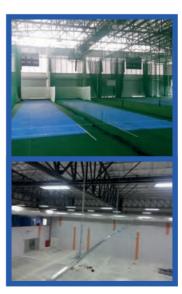

#### Cricket Netting System with Guide rail

Our AFN Sports supporting trackway is manufactured to AFN Sports own design from heavy duty box section extruded aluminium. The design of the trackway enables us to install cricket nets into sports halls with widely differing roof structures

The netting is supported by heavy duty runners to provide smooth deployment and storage

The guide rail is made from special aluminium profile

Nets are made from polypropylene, mesh 45 mm & white colour

Nets are stored in heavy duty PVC pouches to protect and keep nets clean when not in use whilst at the same time avoiding interference with other activities.

4 Lanes Dimensions: - Length: 33.62 m

- Width: 20.04 m - Height: 7.7 m