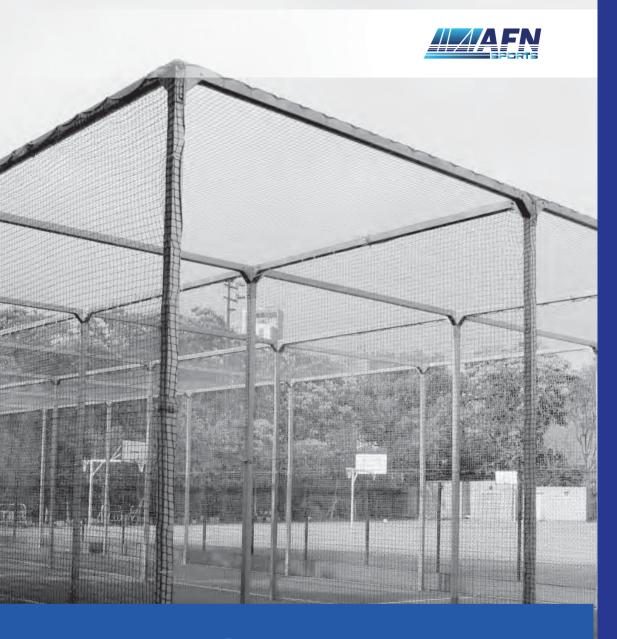

# **Cricket Cage Ground Socket System**

#### Cage:

The cricket cage is made from aluminium. The post dimension is  $80 \times 80 \times 3$  m with rounded edges. The cage can be installed free stand and in ground sockets.

All screws are made from stainless steel.

#### Net:

Knotless high tenacity Polypropylene, Thickness 3 mm, Mesh 45 mm Knotless, White colour. Weight g per sqm 150 g. Burst strength (kn) 1.25.

Polypropylene is recommended for outdoor use. All nets have a fixed selvage of approx. 5-7 mm. Made in Europe.