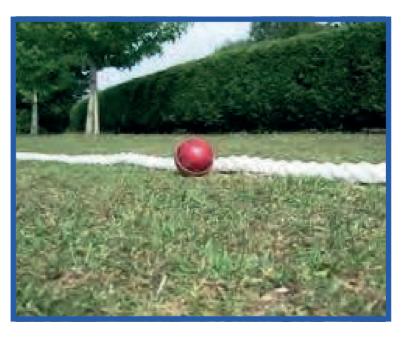

# **Cricket Boundary Rope**

Order No. 170500

Cricket Boundary Rope. Excellent quality white polypropylene boundary rope supplied in a coil of 220m

170500: Thickness 20 mm 170510: Thickness 24 mm 170520: Thickness 28mm 170530: Thickness 32 mm