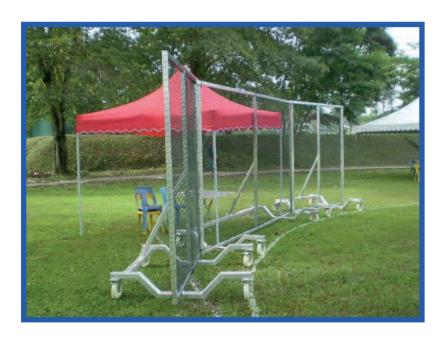

# Mobile Softball Cage

## Order No. 170080

The mobile softball cage is made from aluminium. Dimension  $8.00 \times 4.00 \text{ m}$ . The netting is available in in different colours. The net is made from polypropylene thickness 3 mm, mesh 45 mm. The Cage is easy to be moved and the turning wheels enable to store in any direction.