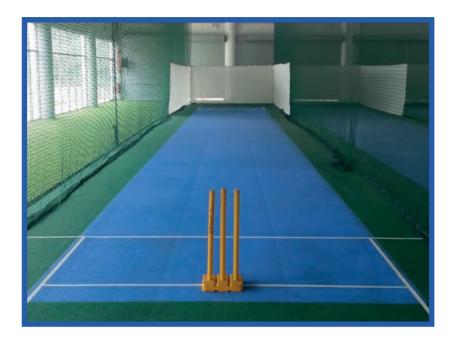

## **Cricket Netting System**

### Order No. 170200

Our AFN Sports supporting trackway is manufactured to AFN SPORTS own design from heavy duty box section extruded aluminium. The design of the trackway enables us to install cricket nets into sports halls with widely differing roof structures. Bays can be traditional 3m wide school bays, Length 32 m. Standard height The netting is supported by heavy duty runners to provide smooth deployment and storage. Nets are made from polypropylene, mesh 45 mm & white color. Nets are stored in heavy duty PVC pouches to protect and keep nets clean when not in use whilst at the same time avoiding interference with other activities Canvas sight screens are incorporated to shield the batsmen from distractions and to enhance vision of the ball.