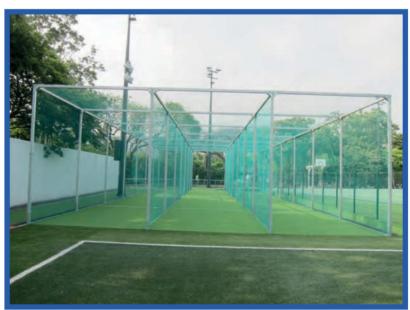

#### Cricket Netting System with Guide rail

Our AFN Sports supporting trackway is manufactured to AFN Sports own design from heavy duty box section extruded aluminium. The design of the trackway enables us to install cricket nets into sports halls with widely differing roof structures

The netting is supported by heavy duty runners to provide smooth deployment and storage

The guide rail is made from special aluminium profile

Nets are made from polypropylene, mesh 45 mm & white colour

Nets are stored in heavy duty PVC pouches to protect and keep nets clean when not in use whilst at the same time avoiding interference with other activities.

4 Lanes Dimensions: - Length: 33.62 m

- Width: 20.04 m - Height: 7.7 m