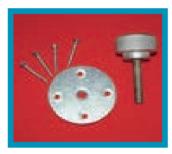

Order No. 70155

The floor plate is made from stainless steel. It is used to fix the goal post to the floor. The plate can be installed after the flooring is done.

#### Order No. 70180

The safety screw is made from two parts: the screw and the handle. The handle is made from aluminium, whereas the screw is made from stainless steel. It is used to fix the goal post to the floor plate.