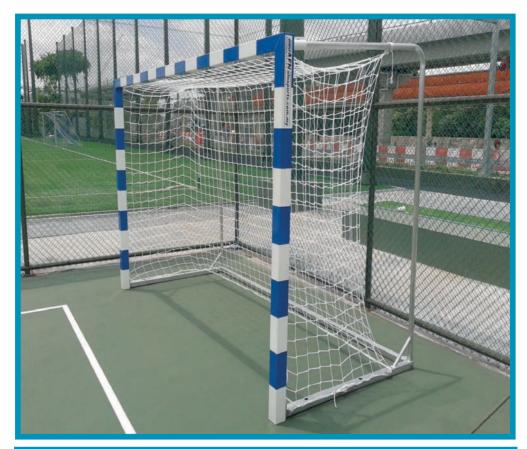

## Handball Goal Post

The handball goal post is made from special aluminium profiles. The cross section of the goal frame measures 80x80 mm. The inner dimension of the goal are 300x200 cm. The front frame is painted in two coloured stripes. At this goal the front frame is detachable. This allows the goal post to be transported in smaller packages. The bar frame and the net supporters are fixed to the front frame by stainless steel screws. It is equipped with the INTERLOCK net hook system, which ensures that the nets hangs perfectly. The coloured stripes can be chosen in three different options (blue/ white, red/ white and black/ white).

| Order No | Colours     | Upper Projection |
|----------|-------------|------------------|
| 70003    | Black White | 1.25 M           |
| 70010    | Red White   | 1.25 M           |
| 70010    | Blue White  | 1.25 M           |
| 70020    | Red White   | 1.40 M           |
| 70021    | Blue White  | 1.40 M           |
| 70023    | Black White | 1.40 M           |