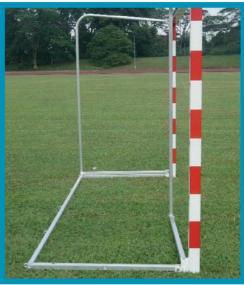

## Handball Goal Post

The handball goal post is made from special aluminium profiles. The cross section of the goal frame measures 80x80 mm. The inner dimension of the goal are 300x200 cm. The front frame is painted in two coloured stripes. At this goal the front frame is detachable. This allows the goal post to be transported in smaller packages. The bar frame and the net supporters are fixed to the front frame by stainless steel screws. It is equipped with the INTERLOCK net hook system, which ensures that the nets hangs perfectly. The coloured stripes can be chosen in three different options (blue/ white, red/ white and black/ white).

| Order No | Colours     | Upper Projection |
|----------|-------------|------------------|
| 70003    | Black White | 1.25 M           |
| 70010    | Red White   | 1.25 M           |
| 70010    | Blue White  | 1.25 M           |
| 70020    | Red White   | 1.40 M           |
| 70021    | Blue White  | 1.40 M           |
| 70023    | Black White | 1.40 M           |