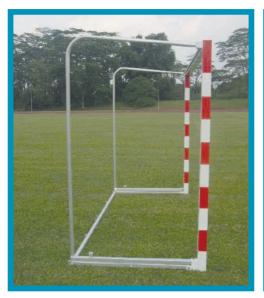

### Foldable Handball Goal Post

The handball goal foldable post is made from special aluminium profiles. The cross section of the goal frame measures 80x80 mm. The inner dimension of the goal are 300x200 cm. The front frame is painted in two coloured stripes. At this goal the front frame is detachable. This allows the goal post to be transported in smaller packages.

The bar frame and the net supporters are fixed to the front frame by stainless steel screws. It is equipped with the INTERLOCK net hook system, which ensures that the nets hangs perfectly. The coloured stripes can be chosen in three different options (blue/white, red/white and black/white). This goal is foldable. Therefore, the projection part can be folded inside and upwards to minimize the required storage area.

| Order No | Colours     | Upper Projection |
|----------|-------------|------------------|
| 70000/FD | Red White   | 1.25 M           |
| 70011-FD | Blue White  | 1.25 M           |
| 70003-FD | Black White | 1.25 M           |
| 70020-FD | Red White   | 1.40 M           |
| 70021-FD | Blue White  | 1.40 M           |
| 70023-FD | Black White | 1.40 M           |