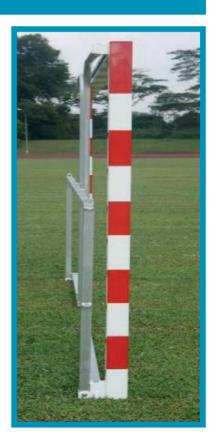

# 'Flap Down Net System'

The 'flap down' net suspension system is a fully integrated and closed system. This means, all suspension parts are placed inside the goal post profile. The slot for the net suspension is covered to allow a smooth and safe appearance of the goal post.

Therefore, there are no sharp edges or corners at the goal post, which can cause harm to players. The suspension is realized by an aluminium profile, which holds the nets in place. The profile is designed to leave space for the net to be fixed perfectly. The whole system is covered with a flap. The flap is mounted, so it can open and close like a door. The flap can be locked to secure the net in the position. The design is registered of patent in Malaysia and Germany.