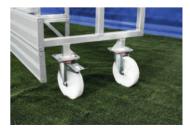

#### Order No. 130035

Transport wheel for Bleacher, Made from Nylon Diameter 200 mm.

\*Subject to technical alterations

13.2

Transport wheel for Bleacher. Made from Nylon Diameter 200 mm. Order No.130035

Other dimensions on request