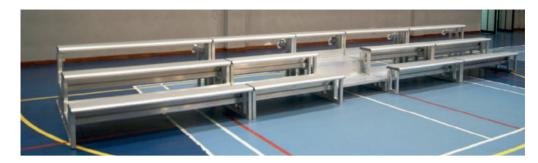

# Aluminium Bleacher Model "WALK ON" with Staircase

Our Aluminium Bleacher with Staircase attached is made completely of heavy-duty aluminium. The seating benches and steps are constructed from high quality aluminium profiles and are specially anodised (non -discolouring). They are also treated in order to be non-slip. The staircase os 50 cm long. Long lasting nylon end caps are incorporated. For the export version, we deliver the benches in parts to be self-assembled. All necessary stainless-steel screws and bolts needed for construction are provided. There is an 8-year warranty. Before ordering 4 or 5 row units, you should check with your local authority that they conform with all safety requirements.

# The length of bleacher available from 3 m to 6 m or length on request. The bleacher rows available in 3 rows, 4 rows and 5 rows.