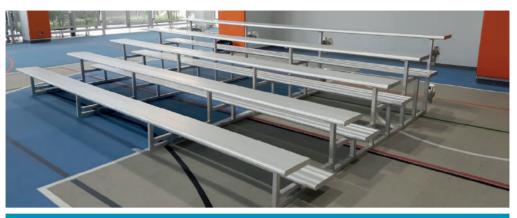

# Aluminium Bleacher Model "WALK ON" with Staircase

Our Aluminium Bleacher with Staircase attached is made completely of heavy-duty aluminium. The seating benches and steps are constructed from high quality aluminium profiles and are specially anodised (non -discolouring). They are also treated in order to be non-slip. The staircase os 50 cm long. Long lasting nylon end caps are incorporated. For the export version, we deliver the benches in parts to be self-assembled. All necessary stainless-steel screws and bolts needed for construction are provided. There is an 8-year warranty. Before ordering 4 or 5 row units, you should check with your local authority that they conform with all safety requirements.

# The length of bleacher available from 3 m to 6 m or length on request. The bleacher rows available in 3 rows, 4 rows and 5 rows.