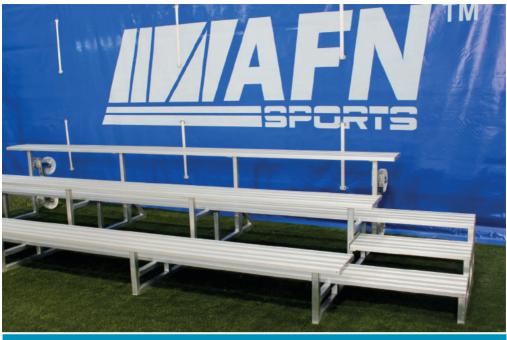

# Aluminium Bleacher Model "WALK ON" with Staircase

Our Aluminium Bleacher with Staircase attached is made completely of heavy-duty aluminium. The seating benches and steps are constructed from high quality aluminium profiles and are specially anodised (non -discolouring). They are also treated in order to be non-slip. The staircase os 50 cm long. Long lasting nylon end caps are incorporated. For the export version, we deliver the benches in parts to be self-assembled. All necessary stainless-steel screws and bolts needed for construction are provided. There is an 8-year warranty. Before ordering 4 or 5 row units, you should check with your local authority that they conform with all safety requirements.

# The length of bleacher available from 3 m to 6 m or length on request. The bleacher rows available in 3 rows, 4 rows and 5 rows.