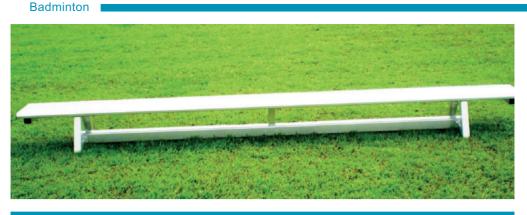

# Swedish Bench (ALULINE)

The Swedish bench is fully made from special aluminium profiles. The seat bench is anodized. The width of the bench is 30 cm. The height of the bench is 30 cm. The bench is available in various lengths.

| Order No. 130180 | Length 3.00 m |
|------------------|---------------|
| Order No. 130190 | Length 4.00 m |
| Order No. 130170 | Length 5.00 m |
| Order No. 130200 | Length 6.00 m |