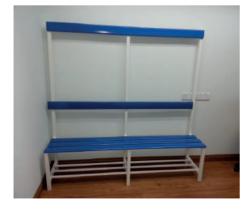

## Locker Bench "ALUEX"

Sturdy aluminium construction in standard length of 2m. Shapely design of square powder coated aluminium special profile. Shoe rack) made of thick-walled aluminium tube. The Seat Laths, Backrests are manufactured from powder coated aluminium special profile. Available in different colours.

#### Order No. 130410

- Double coat hooks
- Legs feature floor protecting plastic endings for levelling
- Size: Length 200 cm or customized length up to 270 cm,
- Seat Depth 33.6 cm,
- Seating Height 45 cm, Overall Height (incl. coat rails): 165 cm.

For safety reason we recommend to fix the locker bench to the wall!

Available in different colours.