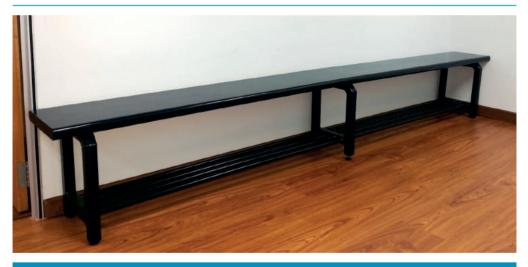

## **Aluminium Bench (PARIS)**

The locker bench is made from special aluminium profiles. All profiles are designed with rounded edges. The seating profile measures an extra-large width of 300 mm. It measures a height of 45 cm. The bench is welded in one piece. It is also equipped with a shoe tray. The item is powder coated. There are assorted colours to choose from. The bench is available in different lengths:

| Order No. 130500 | Length 2.00 m     |
|------------------|-------------------|
| Order No. 130510 | Length 3.00 m     |
| Order No. 130520 | Length 4.00 m     |
| Order No. 130530 | Length 5.00 m     |
| Order No. 130540 | Length 6.00 m     |
| Order No. 130550 | Length on request |