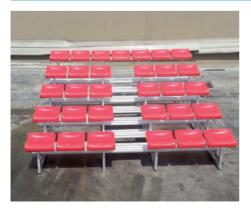

# 3, 4 & 5 Row Benches

Our multi-use aluminium spectator stand is manufactured in the standard version with three levels of seats 3 metres long. There is ample space for up to 18 persons (6 persons per level). The different levels also guarantee a good view of the events taking place. The complete construction of our versatile spectator stand is manufactured from aluminium. The seating area and the steps are made from special aluminium profiles and are additionally anodised and treated to be non-slip. The stand comes in kit form which can be assembled (3 supporting legs, 3 benches, 2 foot rests and the necessary screws and bolts). The robust construction on only that on-site assembly is quick, it also guarantees that the spectator stand is highly durable.

| Order No | Material  | Rows   | Length |
|----------|-----------|--------|--------|
| 130040   | Aluminium | 3 Rows | 3 m    |
| 130050   | Aluminium | 3 Rows | 4 m    |
| 130060   | Aluminium | 3 Rows | 5 m    |
| 130070   | Aluminium | 4 Rows | 3 m    |
| 130100   | Aluminium | 4 Rows | 4 m    |
| 130110   | Aluminium | 4 Rows | 5 m    |
| 130120   | Aluminium | 4 Rows | 6 m    |
| 130130   | Aluminium | 5 Rows | 3 m    |
| 130140   | Aluminium | 5 Rows | 4 m    |
| 130150   | Aluminium | 5 Rows | 5 m    |
| 130160   | Aluminium | 5 Rows | 6 m    |
| 130040   | Aluminium | 3 Rows | 3 m    |
| 130050   | Aluminium | 3 Rows | 4 m    |
| 130060   | Aluminium | 3 Rows | 5 m    |