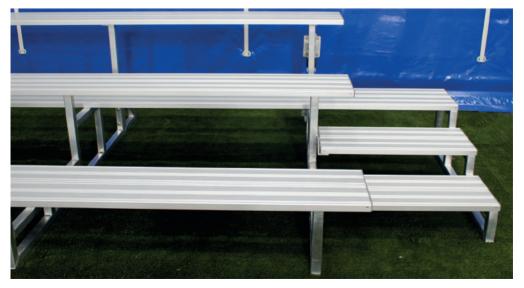

# Aluminium Bleacher Model "WALK ON" with Staircase

Our Aluminium Bleacher with Staircase attached is made completely of heavy-duty aluminium. The seating benches and steps are constructed from high quality aluminium profiles and are specially anodised (non -discolouring). They are also treated in order to be non-slip. The staircase os 50 cm long. Long lasting nylon end caps are incorporated. For the export version, we deliver the benches in parts to be self-assembled. All necessary stainless-steel screws and bolts needed for construction are provided. There is an 8-year warranty. Before ordering 4 or 5 row units, you should check with your local authority that they conform with all safety requirements.

# The length of bleacher available from 3 m to 6 m or length on request. The bleacher rows available in 3 rows, 4 rows and 5 rows.