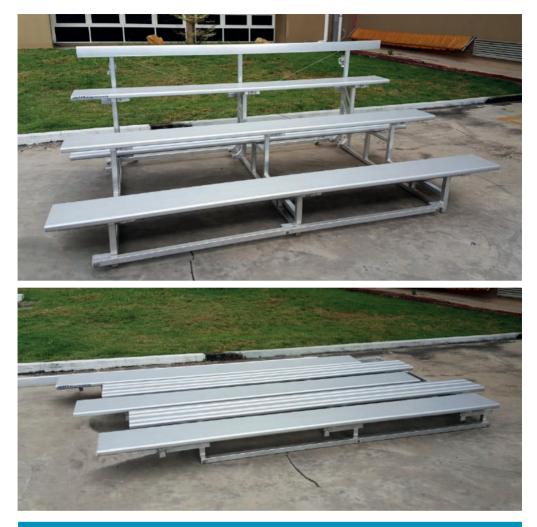

# 3 Row Bench "FLIP UP"

The 3 row bench 'flip up' is made from special aluminium profiles. The profiles have a special anti-slip surface. The bench is fast and easy to set up and provides space for up to 20 people. It is moveable and easy to stored in the folded position. The structure is weatherproof and therefore can be used indoors as well as outdoors. The bench weighs around 110. kg

Order No. 139600