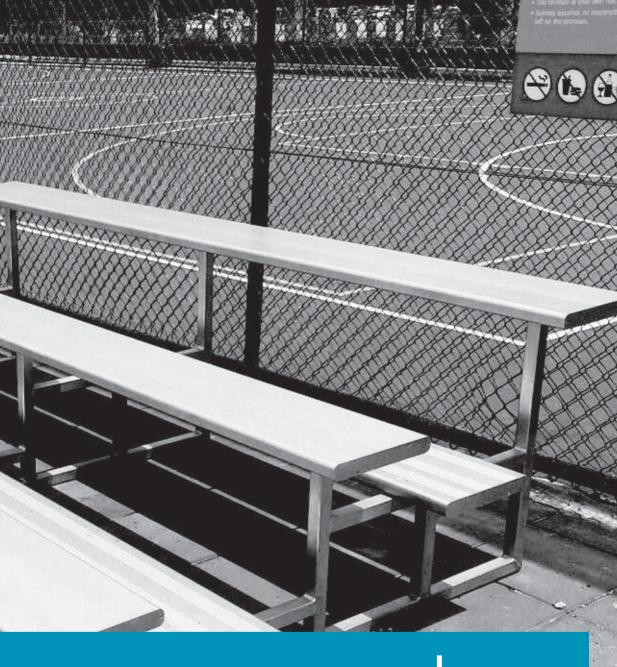

# 3, 4 & 5 Row Benches

Our multi-use aluminium spectator stand is manufactured in the standard version with three levels of seats 3 metres long. There is ample space for up to 18 persons (6 persons per level). The different levels also guarantee a good view of the events taking place. The complete construction of our versatile spectator stand is manufactured from aluminium. The seating area and the steps are made from special aluminium profiles and are additionally anodised and treated to be non-slip. The stand comes in kit form which can be assembled (3 supporting legs, 3 benches, 2 foot rests and the necessary screws and bolts). The robust construction on only that on-site assembly is quick, it also guarantees that the spectator stand is highly durable.

| Order No | Material  | Rows   | Length |
|----------|-----------|--------|--------|
| 130040   | Aluminium | 3 Rows | 3 m    |
| 130050   | Aluminium | 3 Rows | 4 m    |
| 130060   | Aluminium | 3 Rows | 5 m    |
| 130070   | Aluminium | 4 Rows | 3 m    |
| 130100   | Aluminium | 4 Rows | 4 m    |
| 130110   | Aluminium | 4 Rows | 5 m    |
| 130120   | Aluminium | 4 Rows | 6 m    |
| 130130   | Aluminium | 5 Rows | 3 m    |
| 130140   | Aluminium | 5 Rows | 4 m    |
| 130150   | Aluminium | 5 Rows | 5 m    |
| 130160   | Aluminium | 5 Rows | 6 m    |
| 130040   | Aluminium | 3 Rows | 3 m    |
| 130050   | Aluminium | 3 Rows | 4 m    |
| 130060   | Aluminium | 3 Rows | 5 m    |