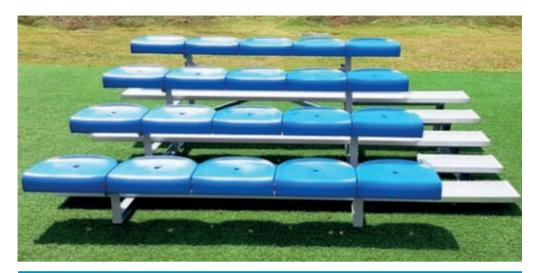

#### Aluminium Bleacher Model "WALK ON" with Staircase (Inside) and Seat

The five row bench 'Vindico II' with plastic seats and staircase is made of aluminium structure and plastic seats. The bench provides five rows of seating and has a total capacity of 31 seats. The bench measures a length of 3.1 m. The seats are made of UV protected plastic. The stairs are made from a special aluminium profile. The profiles are anodized and have an anti-slip surface. The system is dismantling and can be easily assembled at any site. **Order No. 139000** 