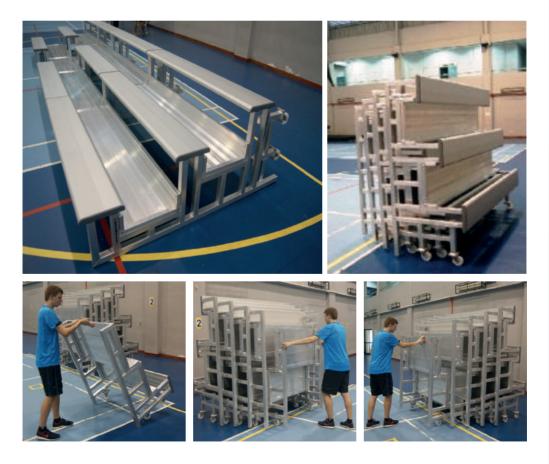

# Bleacher MOBILE TOP

Our "MOBILE TOP" bleacher can be used unlimited - in- and outdoors for every kind of activity. Within a short time 50 seats become available! By simple add-on of the sets the seat capacity can be increased. Another advantage is the little storage room. Due to a special moving system the single bleacher parts can be put into each other, so the whole system only requires a storage area of approx. 4 m x 2 m. The seats and walkways are made from special aluminium profiles and are additionally anodised and treated to be non-slip. One complete set consists of 5 blocks of different lengths (one of which is a staircase). Total length 8.75 m. Depth 1.85 m. Height 0.85 m.

#### Order No. 130250