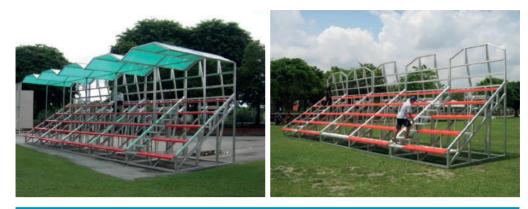

# Aluminium Bleacher Model "WALK ON" with Staircase

Our Aluminium Bleacher with Staircase attached is made completely of heavy-duty aluminium. The seating benches and steps are constructed from high quality aluminium profiles and are specially anodised (non -discolouring). They are also treated in order to be non-slip. The staircase os 50 cm long. Long lasting nylon end caps are incorporated. For the export version, we deliver the benches in parts to be self-assembled. All necessary stainless-steel screws and bolts needed for construction are provided. There is an 8-year warranty. Before ordering 4 or 5 row units, you should check with your local authority that they conform with all safety requirements.

# The length of bleacher available from 3 m to 6 m or length on request. The bleacher rows available in 3 rows, 4 rows and 5 rows.