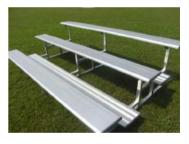

# Aluminium Bleacher Model "WALK ON" with Staircase

Our Aluminium Bleacher with Staircase attached is made completely of heavy-duty aluminium. The seating benches and steps are constructed from high quality aluminium profiles and are specially anodised (non -discolouring). They are also treated in order to be non-slip. The staircase os 50 cm long. Long lasting nylon end caps are incorporated. For the export version, we deliver the benches in parts to be self-assembled. All necessary stainless-steel screws and bolts needed for construction are provided. There is an 8-year warranty. Before ordering 4 or 5 row units, you should check with your local authority that they conform with all safety requirements.

# The length of bleacher available from 3 m to 6 m or length on request. The bleacher rows available in 3 rows, 4 rows and 5 rows.