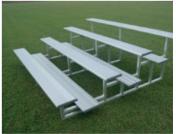

# Aluminium Bleacher Model "WALK ON" with Staircase

Our Aluminium Bleacher with Staircase attached is made completely of heavy-duty aluminium. The seating benches and steps are constructed from high quality aluminium profiles and are specially anodised (non -discolouring). They are also treated in order to be non-slip. The staircase os 50 cm long. Long lasting nylon end caps are incorporated. For the export version, we deliver the benches in parts to be self-assembled. All necessary stainless-steel screws and bolts needed for construction are provided. There is an 8-year warranty. Before ordering 4 or 5 row units, you should check with your local authority that they conform with all safety requirements.

# The length of bleacher available from 3 m to 6 m or length on request. The bleacher rows available in 3 rows, 4 rows and 5 rows.