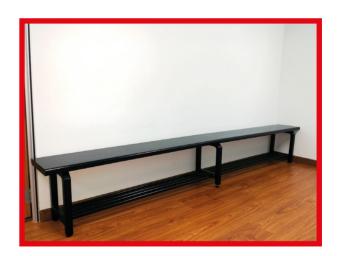

## **Aluminium Bench (PARIS)**

The locker bench is made from special aluminium profiles. All profiles are designed with rounded edges. The seating profile measures an extra-large width of 300 mm. It measures a height of 45 cm. The bench is welded in one piece. It is also equipped with a shoe tray. The item is powder coated. There are assorted colours to choose from. The bench is available in different lengths:

130500: Length 2.00 m 130510: Length 3.00 m 130520: Length 4.00 m 130530: Length 5.00 m 130540: Length 6.00 m 130550: Length on request