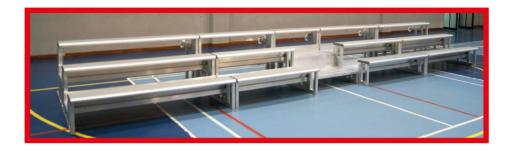

## 3, 4 & 5 Row Benches

Our multi-use aluminium spectator stand is manufactured in the standard version with three levels of seats 3 metres long. There is ample space for up to 18 persons (6 persons per level). The different levels also guarantee a good view of the events taking place. The complete construction of our versatile spectator stand is manufactured from aluminium. The seating area and the steps are made from special aluminium profiles and are additionally anodised and treated to be non-slip. The stand comes in kit form which can be assembled (3 supporting legs, 3 benches, 2 foot rests and the necessary screws and bolts). The robust construction means not only that on-site assembly is quick, it also guarantees that the spectator stand is highly durable.

Order No. 130035

Transport wheel for Bleacher

Made from Nylon Diameter 200 mm.

Order No. 130070

Aluminium bleacher 4 row length 3m

Order No. 130100

Aluminium bleacher 4 row length 4m

Order No. 130110

Aluminium bleacher 4 row length 5m

Order No. 130120

Aluminium bleacher 4 row length 6m

Order No. 130130

Aluminium bleacher 5 row length 3m

Order No. 130140 Aluminium bleacher 5 row length 4m

Order No. 130150

Aluminium bleacher 5 row length 5m

Order No. 130160

Aluminium bleacher 5 row length 6m

Order No. 130039

Aluminium bleacher 3 row length 2.4 m

Order No. 130040

Aluminium bleacher 3 row length 3 m

Order No. 130050

Aluminium bleacher 3 row length 4m

Order No. 130060

Aluminium bleacher 3 row length 5m