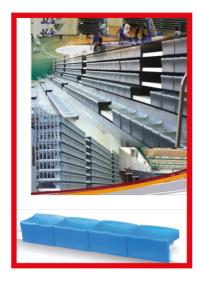

## **Retractable Seating**

#### **SPECIFICATION**

#### BENCH SHELL: HIGH DENSITY POLYETHYLENE BLOW-MOLD.

Deck Frame : Steel deck frame is base on platform that will cover loading of spectators. It is composed of front girder (  $60 \times 40 \times 2.3 \text{mmT}$ ), rear girder ( $125 \times 75 \times 3.2 \text{mmT}$ ) and intermediate steel connector ( $60 \times 40 \times 2.3 \text{mmT}$ ), which is strong enough to maximum load of spectators on the platform and space of every intermediate steel connector less than 500mm distance for safety & stable and is welded properly to front & rear girder. Front channel steel sheet ( $200 \times 80 \times 7.5 \text{mmT}$ ), of first row is for connecting the operation device I.e. Electrical operation units. Deck Frame can be connected parallel direction another one and fixed the Handrails one side. The size of deck frame is 5250mm width and 1800mm (2row) depth follow to type of scales required.

#### 3, 4 & 5 Row Benches VINDICO I with Plastic seat and staircase

Our multi-use aluminium spectator stand is manufactured in the standard version of 5 seats per row and 3 metres long. There is ample space for up to 20 persons for our 4 row bench (5 persons per level). The different levels also guarantee a good view of the events taking place. The complete construction of our versatile spectator stand is manufactured from aluminium. The seating area is supplied with low back rest plastic seat and the steps are made from special aluminium profiles and are additionally anodised and treated to be non-slip. The stand comes in kit form which can be assembled. The robust construction means not only that on-site assembly is quick, it also guarantees that the spectator stand is highly durable.

#### Order No. 139000

The five row bench 'Vindico' with plastic seats and staircase is made from a aluminium structure and plastic seats. The bench provides five rows of seating and has a total capacity of 31 seats. The bench measures a length of 3.1 m. The seats are made from UV protected plastic. The stairs are made from a special aluminium profile. The profiles are anodized and have an anti-slip surface. The system is dismantling and can be easily assembled at any site.