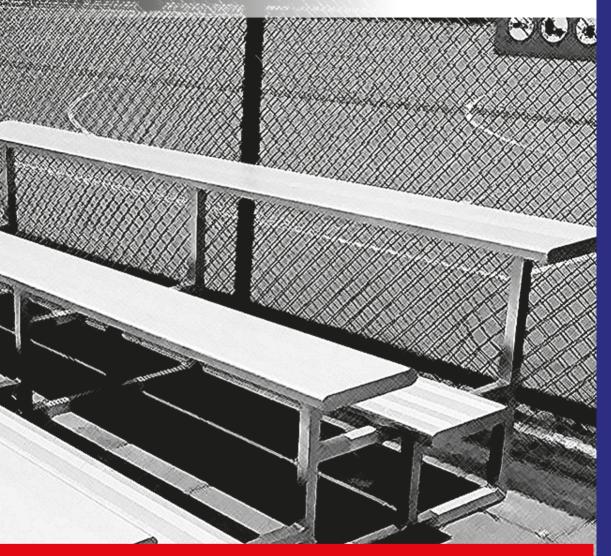

# Swedish Bench (ALULINE)

Swedish bench, made by aluminium special profile,  $30~\mathrm{cm}$  wide High  $30~\mathrm{cm}$ , seat anodised color. Order No.

130180 : Length 3.00 m 130190 : Length 4.00 m 130170 : Length 5.00 m 130200 : Length 6.00 m

## **Aluminium Bench (PARIS)**

The locker bench is made from special aluminium profiles. All profiles are designed with rounded edges. The seating profile measures an extra-large width of 300 mm. It measures a height of 45 cm. The bench is welded in one piece. It is also equipped with a shoe tray. The item is powder coated. There are assorted colours to choose from. The bench is available in different lengths: