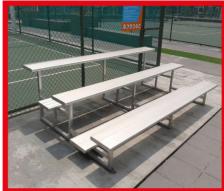

## 3, 4 & 5 Row Benches

Our multi-use aluminium spectator stand is manufactured in the standard version with three levels of seats 3 metres long. There is ample space for up to 18 persons (6 persons per level). The different levels also guarantee a good view of the events taking place. The complete construction of our versatile spectator stand is manufactured from aluminium. The seating area and the steps are made from special aluminium profiles and are additionally anodised and treated to be non-slip. The stand comes in kit form which can be assembled (3 supporting legs, 3 benches, 2 foot rests and the necessary screws and bolts). The robust construction means not only that on-site assembly is quick, it also guarantees that the spectator stand is highly durable.