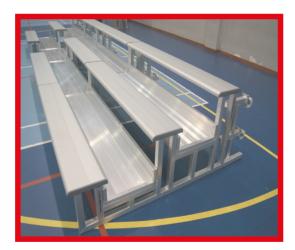

## 3, 4 & 5 Row Benches

Our multi-use aluminium spectator stand is manufactured in the standard version with three levels of seats 3 metres long. There is ample space for up to 18 persons (6 persons per level). The different levels also guarantee a good view of the events taking place. The complete construction of our versatile spectator stand is manufactured from aluminium. The seating area and the steps are made from special aluminium profiles and are additionally anodised and treated to be non-slip. The stand comes in kit form which can be assembled (3 supporting legs, 3 benches, 2 foot rests and the necessary screws and bolts). The robust construction means not only that on-site assembly is quick, it also guarantees that the spectator stand is highly durable.

Order No. 130035

Transport wheel for Bleacher

Made from Nylon Diameter 200 mm.

Order No. 130070

Aluminium bleacher 4 row length 3m

Order No. 130100

Aluminium bleacher 4 row length 4m

Order No. 130110

Aluminium bleacher 4 row length 5m

Order No. 130120

Aluminium bleacher 4 row length 6m

Order No. 130130

Aluminium bleacher 5 row length 3m

Order No. 130140 Aluminium bleacher 5 row length 4m

Order No. 130150

Aluminium bleacher 5 row length 5m

Order No. 130160

Aluminium bleacher 5 row length 6m

Order No. 130039

Aluminium bleacher 3 row length 2.4 m

Order No. 130040

Aluminium bleacher 3 row length 3 m

Order No. 130050

Aluminium bleacher 3 row length 4m

Order No. 130060

Aluminium bleacher 3 row length 5m