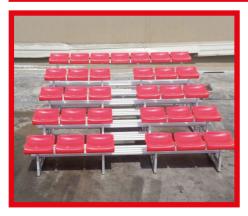

### 5 Row Benches "Vindico II" with Plastic seat and staircase

#### Order No. 139000

The five row bench 'Vindico' with plastic seats and staircase is made from a aluminium structure and plastic seats. The bench provides five rows of seating and has a total capacity of 31 seats. The bench measures a length of 3.1 m. The seats are made from UV protected plastic. The stairs are made from a special aluminium profile. The profiles are anodized and have an anti-slip surface. The system is dismantling and can be easily assembled at any site.