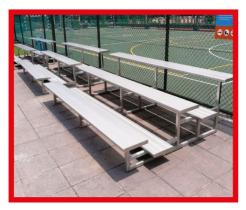

Order No. 130035

Transport wheel for Bleacher

Made from Nylon Diameter 200 mm.

Order No. 130070

Aluminium bleacher 4 row length 3m

Order No. 130100

Aluminium bleacher 4 row length 4m

Order No. 130110

Aluminium bleacher 4 row length 5m

Order No. 130120

Aluminium bleacher 4 row length 6m

Order No. 130130

Aluminium bleacher 5 row length 3m

Order No. 130140 Aluminium bleacher 5 row length 4m

Order No. 130150

Aluminium bleacher 5 row length 5m

Order No. 130160

Aluminium bleacher 5 row length 6m

Order No. 130039

Aluminium bleacher 3 row length 2.4 m

Order No. 130040

Aluminium bleacher 3 row length 3 m

Order No. 130050

Aluminium bleacher 3 row length 4m

Order No. 130060

Aluminium bleacher 3 row length 5m