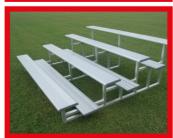

Order No. 130035

Transport wheel for Bleacher

Made from Nylon Diameter 200 mm.

Order No. 130070

Aluminium bleacher 4 row length 3m

Order No. 130100

Aluminium bleacher 4 row length 4m

Order No. 130110

Aluminium bleacher 4 row length 5m

Order No. 130120

Aluminium bleacher 4 row length 6m

Order No. 130130

Aluminium bleacher 5 row length 3m

Order No. 130140 Aluminium bleacher 5 row length 4m

Order No. 130150

Aluminium bleacher 5 row length 5m

Order No. 130160

Aluminium bleacher 5 row length 6m

Order No. 130039

Aluminium bleacher 3 row length 2.4 m

Order No. 130040

Aluminium bleacher 3 row length 3 m

Order No. 130050

Aluminium bleacher 3 row length 4m

Order No. 130060

Aluminium bleacher 3 row length 5m