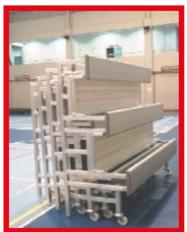

#### Order No. 130250

Our"MOBILTOP" bleacher can be used unlimited - in- and outdoors for every kind of activity. Within a short time 50 seats become available! By simple add-on of the sets the seat capacity can be increased. Another advantage is the little storage room. Due to a special moving system the single bleacher parts can be put into each other, so the whole system only requires a storage area of approx. 4 m x 2 m. The seats and walkwaysare made from special aluminium profiles and are additionally anodised and treated to be non-slip. One complete set consists of 5 blocks of different lengths (one of which is a staircase). Total length 8.75 m. Depth 1.85 m. Height 0.85 m.