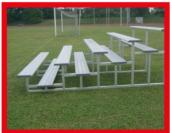

## 3, 4 & 5 Row Benches

Our multi-use aluminium spectator stand is manufactured in the standard version with three levels of seats 3 metres long. There is ample space for up to 18 persons (6 persons per level). The different levels also guarantee a good view of the events taking place. The complete construction of our versatile spectator stand is manufactured from aluminium. The seating area and the steps are made from special aluminium profiles and are additionally anodised and treated to be non-slip. The stand comes in kit form which can be assembled (3 supporting legs, 3 benches, 2 foot rests and the necessary screws and bolts). The robust construction means not only that on-site assembly is quick, it also guarantees that the spectator stand is highly durable.