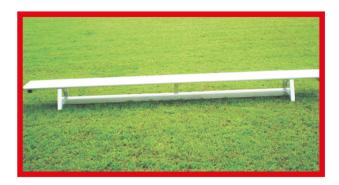

# Swedish Bench (ALULINE)

Swedish bench, made by aluminium special profile,  $30~\mathrm{cm}$  wide High  $30~\mathrm{cm}$ , seat anodised color. Order No.

130180 : Length 3.00 m 130190 : Length 4.00 m 130170 : Length 5.00 m 130200 : Length 6.00 m