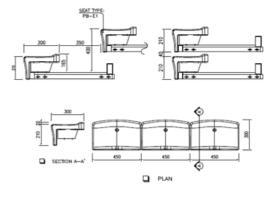

## 3, 4 & 5 Row Benches

Our multi-use aluminium spectator stand is manufactured in the standard version with three levels of seats 3 metres long. There is ample space for up to 18 persons (6 persons per level). The different levels also guarantee a good view of the events taking place. The complete construction of our versatile spectator stand is manufactured from aluminium. The seating area and the steps are made from special aluminium profiles and are additionally anodised and treated to be non-slip. The stand comes in kit form which can be assembled (3 supporting legs, 3 benches, 2 foot rests and the necessary screws and bolts). The robust construction means not only that on-site assembly is quick, it also guarantees that the spectator stand is highly durable.

# Swedish Bench (ALULINE)

Swedish bench, made by aluminium special profile,  $30~\mathrm{cm}$  wide High  $30~\mathrm{cm}$ , seat anodised color. Order No.

130180 : Length 3.00 m 130190 : Length 4.00 m 130170 : Length 5.00 m 130200 : Length 6.00 m

## **Aluminium Bench (PARIS)**

The locker bench is made from special aluminium profiles. All profiles are designed with rounded edges. The seating profile measures an extra-large width of 300 mm. It measures a height of 45 cm. The bench is welded in one piece. It is also equipped with a shoe tray. The item is powder coated. There are assorted colours to choose from. The bench is available in different lengths: