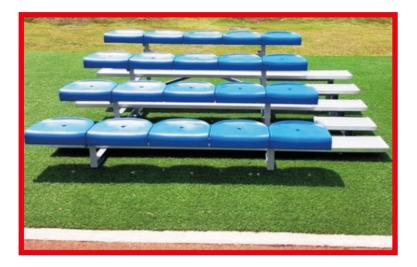

#### 3, 4 & 5 Row Benches VINDICO I with Plastic seat and staircase

Our multi-use aluminium spectator stand is manufactured in the standard version of 5 seats per row and 3 metres long. There is ample space for up to 20 persons for our 4 row bench (5 persons per level). The different levels also guarantee a good view of the events taking place. The complete construction of our versatile spectator stand is manufactured from aluminium. The seating area is supplied with low back rest plastic seat and the steps are made from special aluminium profiles and are additionally anodised and treated to be non-slip. The stand comes in kit form which can be assembled. The robust construction means not only that on-site assembly is quick, it also guarantees that the spectator stand is highly durable.

130800 Aluminium bleacher 3 row length 3 m 130810 Aluminium bleacher 4 row length 3m 130820 Aluminium bleacher 5 row length 3m 130035: Transport wheel for Bleacher,

Made from Nylon Diameter 200 mm