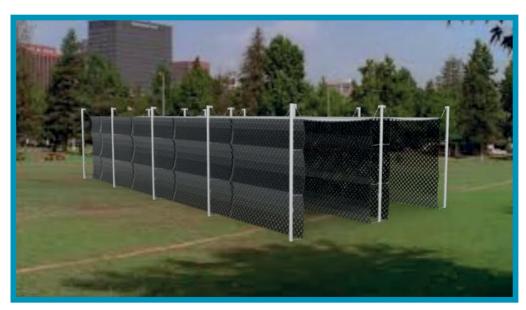

### **Cricket Cage Ground Socket System**

#### Cage:

The cricket cage is made from aluminium. The post dimension is 80 x 80 x 3 m with rounded edges.

The cage can be installed free stand and in ground sockets.

All screws are made from stainless steel.

#### Net:

Knotless high tenacity Polypropylene, Thickness 3 mm, Mesh 45 mm Knotless, White colour. Weight g per sqm 150 g. Burst strength (kn) 1.25. Polypropylene is recommended for outdoor use. All nets have a fixed selvage of approx. 5-7 mm.

Cricket Cage Ground

Double Cricket Cage Ground

<sup>\*</sup>Subject to technical alterations