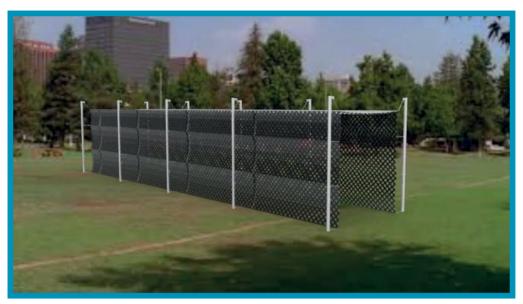

### **Cricket Cage Ground Socket System**

#### Cage:

The cricket cage is made from aluminium. The post dimension is 80 x 80 x 3 m with rounded edges.

The cage can be installed free stand and in ground sockets.

All screws are made from stainless steel.

#### Net:

Knotless high tenacity Polypropylene, Thickness 3 mm, Mesh 45 mm Knotless, White colour. Weight g per sqm 150 g. Burst strength (kn) 1.25. Polypropylene is recommended for outdoor use. All nets have a fixed selvage of approx. 5-7 mm.

Cricket Cage Ground

Double Cricket Cage Ground

<sup>\*</sup>Subject to technical alterations