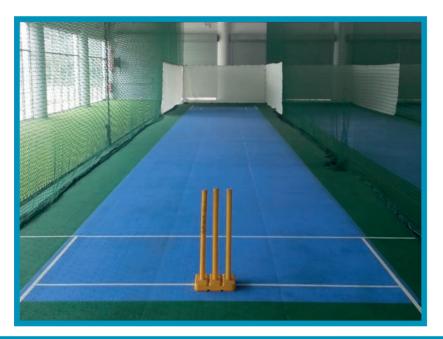

### Cricket Netting System with Guide Rail

Our AFN Sports supporting trackway is manufactured to AFN Sports own design from heavy duty box section extruded aluminium. The design of the trackway enables us to install cricket nets into sports halls with widely differing roof structures.

The netting is supported by heavy duty runners to provide smooth deployment and storage. The guide rail is made from special aluminium profile. Nets are made from polypropylene, mesh 45 mm & white colour. Nets are stored in heavy duty PVC pouches to protect and keep nets clean when not in use whilst at the same time avoiding interference with other activities.

4 Lanes Dimensions:

- Length: 33.62 m - Width: 20.04 m - Height: 7.7 m

<sup>\*</sup>Subject to technical alterations