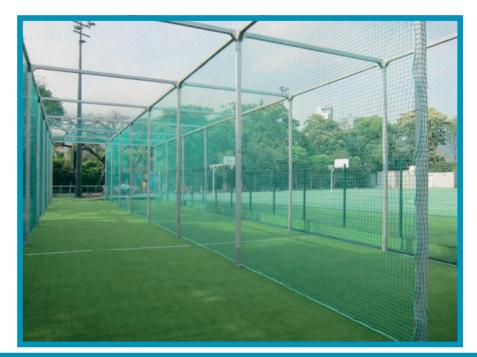

### **Cricket Cage Ground Socket System**

#### Cage:

The cricket cage is made from aluminium. The post dimension is 80 x 80 x 3 m with rounded edges.

The cage can be installed free stand and in ground sockets.

All screws are made from stainless steel.

#### Net:

Knotless high tenacity Polypropylene, Thickness 3 mm, Mesh 45 mm Knotless, White colour. Weight g per sqm 150 g. Burst strength (kn) 1.25. Polypropylene is recommended for outdoor use. All nets have a fixed selvage of approx. 5-7 mm.

Cricket Cage Ground

Double Cricket Cage Ground

<sup>\*</sup>Subject to technical alterations