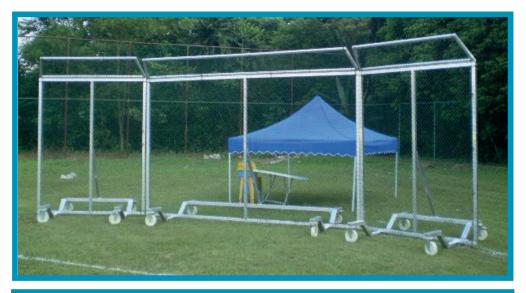

## **Mobile Softball Cage**

The mobile softball cage is made from aluminium. Dimension 8.00 x 4.00 m. The netting is available in in different colours. The net is made from polypropylene thickness 3 mm, mesh 45 mm. The Cage is easy to be moved and the turning wheels enable to store in any direction.

## Order No. 170080