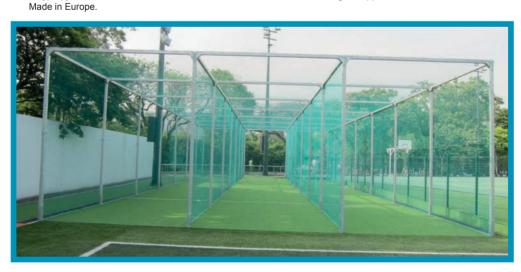

### **Cricket Cage Ground Socket System**

#### Cage:

The cricket cage is made from aluminium. The post dimension is 80 x 80 x 3 m with rounded edges.

The cage can be installed free stand and in ground sockets.

All screws are made from stainless steel.

#### Net:

Knotless high tenacity Polypropylene, Thickness 3 mm, Mesh 45 mm Knotless, White colour. Weight g per sqm 150 g. Burst strength (kn) 1.25. Polypropylene is recommended for outdoor use. All nets have a fixed selvage of approx. 5-7 mm.

Cricket Cage Ground

Double Cricket Cage Ground

<sup>\*</sup>Subject to technical alterations