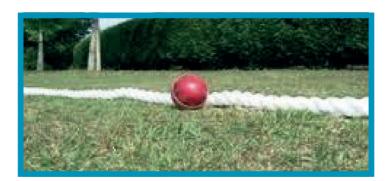

# **Cricket Boundary Rope**

Cricket Boundary Rope. Excellent quality white polypropylene boundary rope supplied in a coil of 220m

 Order No. 170500
 Thickness 20 mm

 Order No. 170510
 Thickness 24 mm

 Order No. 170520
 Thickness 28mm

 Order No. 170530
 Thickness 32 mm