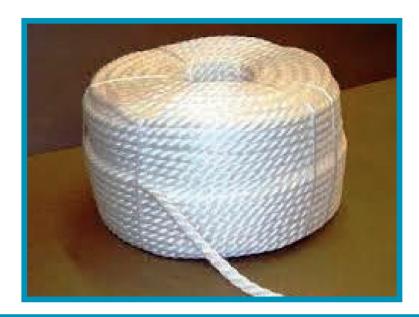

# **Cricket Boundary Rope**

Cricket Boundary Rope. Excellent quality white polypropylene boundary rope supplied in a coil of 220m

 Order No. 170500
 Thickness 20 mm

 Order No. 170510
 Thickness 24 mm

 Order No. 170520
 Thickness 28mm

 Order No. 170530
 Thickness 32 mm