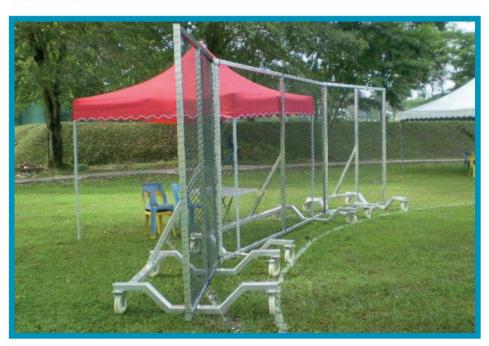

## **Mobile Softball Cage**

The mobile softball cage is made from aluminium. Dimension 8.00 x 4.00 m. The netting is available in in different colours. The net is made from polypropylene thickness 3 mm, mesh 45 mm. The Cage is easy to be moved and the turning wheels enable to store in any direction.

## Order No. 170080