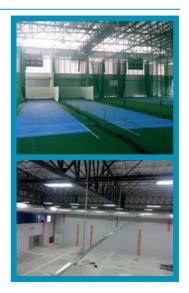

#### **Cricket Netting System**

Our AFN Sports supporting trackway is manufactured to AFN SPORTS own design from heavy duty box section extruded aluminium. The design of the trackway enables us to install cricket nets into sports halls with widely differing roof structures. Bays can be traditional 3m wide school bays, Length 32 m. Standard height The netting is supported by heavy duty runners to provide smooth deployment and storage. Nets are made from polypropylene, mesh 45 mm & white color. Nets are stored in heavy duty PVC pouches to protect and keep nets clean when not in use whilst at the same time avoiding interference with other activities Canvas sight screens are incorporated to shield the batsmen from distractions and to enhance vision of the ball.

Order No. 170200