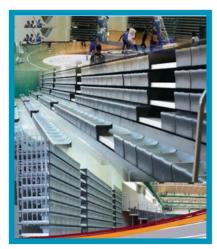

#### **Retractable Seating**

#### BENCH SHELL: HIGH DENSITY POLYETHYLENE BLOW-MOLD.

Deck Frame : Steel deck frame is base on platform that will cover loading of spectators. It is composed of front girder ( $60 \times 40 \times 2.3 \text{mmT}$ ), rear girder ( $125 \times 75 \times 3.2 \text{mmT}$ ) and intermediate steel connector ( $60 \times 40 \times 2.3 \text{mmT}$ ), which is strong enough to maximum load of spectators on the platform and space of every intermediate steel connector less than 500mm distance for safety & stable and is welded properly to front & rear girder. Front channel steel sheet ( $200 \times 80 \times 7.5 \text{mmT}$ ), of first row is for connecting the operation device i.e. Electrical operation units. Deck Frame can be connected parallel direction another one and fixed the Handrails one side. The size of deck frame is 5250mm width and 1800mm (2row) depth follow to type of scales required.

Platform: The deck frame welded firmly shall be covered with 18mm thickness plywood for sound absorption. The platform shall be also finished by carpet with wooden colour or other various colour with section. Manufactures standard size of platform is same as deck frame.

Finish Of Under structure: Main steel parts of under structure, i.e. Deck Frame, Support Column & Braces etc. shall be painted with alkyd primer (1st Coat) and finish urethane paint (2nd coat) for rust and dust free under the cruel environment, such as seaside, swimming pool, etc..

Manual Pulling Unit: Manual pulling unit included for one (1) or two (2) person and two (2) wheels (PVC/rubber  $\emptyset$  3" x 11/4"T) and shall be connected into the hole on front face or first row. Its dimension will be available to change follow to length of row and height of blocks.