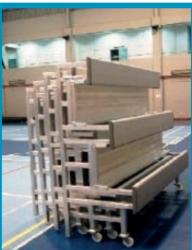

## **Bleacher MOBILE TOP**

Our "MOBILE TOP" bleacher can be used unlimited - in- and outdoors for every kind of activity. Within a short time 50 seats become available! By simple add-on of the sets the seat capacity can be increased. Another advantage is the little storage room. Due to a special moving system the single bleacher parts can be put into each other, so the whole system only requires a storage area of approx. 4 m x 2 m. The seats and walkways are made from special aluminium profiles and are additionally anodised and treated to be non-slip. One complete set consists of 5 blocks of different lengths (one of which is a staircase). Total length 8.75 m. Depth 1.85 m. Height 0.85 m.