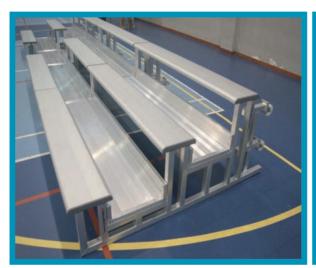

## 3, 4 & 5 Row Benches

Our multi-use aluminium spectator stand is manufactured in the standard version with three levels of seats 3 metres long. There is ample space for up to 18 persons (6 persons per level). The different levels also guarantee a good view of the events taking place. The complete construction of our versatile spectator stand is manufactured from aluminium. The seating area and the steps are made from special aluminium profiles and are additionally anodised and treated to be non-slip. The stand comes in kit form which can be assembled (3 supporting legs, 3 benches, 2 foot rests and the necessary screws and bolts). The robust construction means not only that on-site assembly is quick, it also guarantees that the spectator stand is highly durable.

#### Order No. 130035

Transport wheel for Bleacher, Made from Nylon Diameter 200 mm.

| Order No | Material  | Rows   | Length |
|----------|-----------|--------|--------|
| 130039   | Aluminium | 3 Rows | 2.4 m  |
| 130040   | Aluminium | 3 Rows | 3 m    |
| 130050   | Aluminium | 3 Rows | 4 m    |
| 130060   | Aluminium | 3 Rows | 5 m    |
| 130070   | Aluminium | 4 Rows | 3 m    |
| 130100   | Aluminium | 4 Rows | 4 m    |
| 130110   | Aluminium | 4 Rows | 5 m    |
| 130120   | Aluminium | 4 Rows | 6 m    |
| 130130   | Aluminium | 5 Rows | 3 m    |
| 130140   | Aluminium | 5 Rows | 4 m    |
| 130150   | Aluminium | 5 Rows | 5 m    |
| 130160   | Aluminium | 5 Rows | 6 m    |
| 130039   | Aluminium | 3 Rows | 2.4 m  |
| 130040   | Aluminium | 3 Rows | 3 m    |
| 130050   | Aluminium | 3 Rows | 4 m    |
| 130060   | Aluminium | 3 Rows | 5 m    |