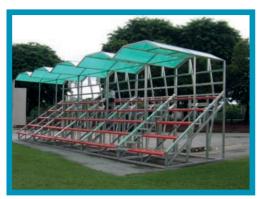

Grand stand with stairs, without roof top including seat for 25 people, made of aluminium,  $2.70 \times 3.70 \text{ m}$ . Order No. 130000

Grand stand with stairs, with roof top including seat for 25 people, made of aluminium,  $2.70 \times 3.70 \text{ m}$ . Order No. 130010

Grand stand without stairs, without roof top including seat for 30 people, made of aluminium,  $2.70 \times 3.70 \text{ m}$ . Order No. 130020

Grand stand with stairs, with roof top including seat for 25 people, made of aluminium, 2.70 x 3.70 m. Order No. 130030