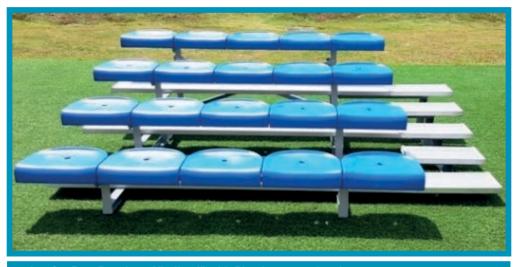

#### **Grand Stand**

Our spectator stand is manufactured in the standard version with five levels of seats 3.4 metres long and 2.70 metres width. There is ample space for up to 30 persons (6 persons per level). The different levels also guarantee a good view of the events taking place. The complete construction of our versatile spectator stand is manufactured from aluminium. The seating area and the steps are made from special aluminium profiles and are additionally treated to be non-slip. The plastic seat is without backrest.

The stand comes in kit form which can be easy assembled. The robust construction means not only that on-site assembly is quick; it also guarantees that the spectator stand is highly durable. Standard dimensions of the stands: length: 2.70 m x 3.4 m

Grand stand with stairs, without roof top including seat for 25 people, made of aluminium,  $2.70 \times 3.70 \text{ m}$ . Order No. 130000

Grand stand with stairs, with roof top including seat for 25 people, made of aluminium,  $2.70 \times 3.70 \text{ m}$ . Order No. 130010

Grand stand without stairs, without roof top including seat for 30 people, made of aluminium,  $2.70 \times 3.70 \text{ m}$ . Order No. 130020

Grand stand with stairs, with roof top including seat for 25 people, made of aluminium, 2.70 x 3.70 m. Order No. 130030