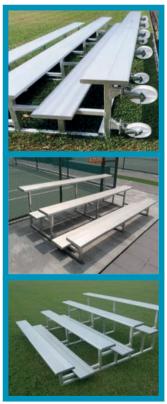

## 3, 4 & 5 Row Benches

Our multi-use aluminium spectator stand is manufactured in the standard version with three levels of seats 3 metres long. There is ample space for up to 18 persons (6 persons per level). The different levels also guarantee a good view of the events taking place. The complete construction of our versatile spectator stand is manufactured from aluminium. The seating area and the steps are made from special aluminium profiles and are additionally anodised and treated to be non-slip. The stand comes in kit form which can be assembled (3 supporting legs, 3 benches, 2 foot rests and the necessary screws and bolts). The robust construction means not only that on-site assembly is quick, it also guarantees that the spectator stand is highly durable.

#### Order No. 130035

Transport wheel for Bleacher, Made from Nylon Diameter 200 mm.

| Order No | Material  | Rows   | Length |
|----------|-----------|--------|--------|
| 130039   | Aluminium | 3 Rows | 2.4 m  |
| 130040   | Aluminium | 3 Rows | 3 m    |
| 130050   | Aluminium | 3 Rows | 4 m    |
| 130060   | Aluminium | 3 Rows | 5 m    |
| 130070   | Aluminium | 4 Rows | 3 m    |
| 130100   | Aluminium | 4 Rows | 4 m    |
| 130110   | Aluminium | 4 Rows | 5 m    |
| 130120   | Aluminium | 4 Rows | 6 m    |
| 130130   | Aluminium | 5 Rows | 3 m    |
| 130140   | Aluminium | 5 Rows | 4 m    |
| 130150   | Aluminium | 5 Rows | 5 m    |
| 130160   | Aluminium | 5 Rows | 6 m    |
| 130039   | Aluminium | 3 Rows | 2.4 m  |
| 130040   | Aluminium | 3 Rows | 3 m    |
| 130050   | Aluminium | 3 Rows | 4 m    |
| 130060   | Aluminium | 3 Rows | 5 m    |