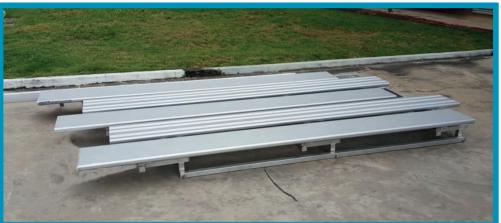

## 3, 4 & 5 Row Benches

Our multi-use aluminium spectator stand is manufactured in the standard version with three levels of seats 3 metres long. There is ample space for up to 18 persons (6 persons per level). The different levels also guarantee a good view of the events taking place. The complete construction of our versatile spectator stand is manufactured from aluminium. The seating area and the steps are made from special aluminium profiles and are additionally anodised and treated to be non-slip. The stand comes in kit form which can be assembled (3 supporting legs, 3 benches, 2 foot rests and the necessary screws and bolts). The robust construction means not only that on-site assembly is quick, it also guarantees that the spectator stand is highly durable.

#### Order No. 130035

Transport wheel for Bleacher, Made from Nylon Diameter 200 mm.

| Order No | Material  | Rows   | Length |
|----------|-----------|--------|--------|
| 130039   | Aluminium | 3 Rows | 2.4 m  |
| 130040   | Aluminium | 3 Rows | 3 m    |
| 130050   | Aluminium | 3 Rows | 4 m    |
| 130060   | Aluminium | 3 Rows | 5 m    |
| 130070   | Aluminium | 4 Rows | 3 m    |
| 130100   | Aluminium | 4 Rows | 4 m    |
| 130110   | Aluminium | 4 Rows | 5 m    |
| 130120   | Aluminium | 4 Rows | 6 m    |
| 130130   | Aluminium | 5 Rows | 3 m    |
| 130140   | Aluminium | 5 Rows | 4 m    |
| 130150   | Aluminium | 5 Rows | 5 m    |
| 130160   | Aluminium | 5 Rows | 6 m    |
| 130039   | Aluminium | 3 Rows | 2.4 m  |
| 130040   | Aluminium | 3 Rows | 3 m    |
| 130050   | Aluminium | 3 Rows | 4 m    |
| 130060   | Aluminium | 3 Rows | 5 m    |