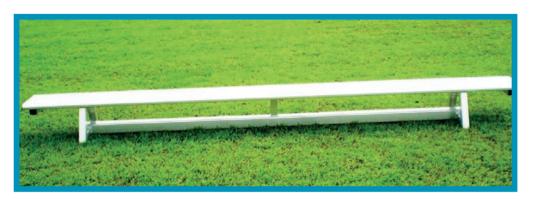

## **Swedish Bench (ALULINE)**

The Swedish bench is fully made from special aluminium profiles. The seat bench is anodized. The width of the bench is 30 cm. The height of the bench is 30 cm. The bench is available in various lengths.

| Order No. 130180 | Length 3.00 m |
|------------------|---------------|
| Order No. 130190 | Length 4.00 m |
| Order No. 130170 | Length 5.00 m |
| Order No. 130200 | Length 6.00 m |