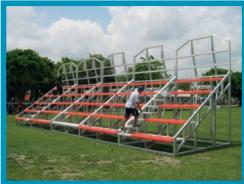

#### **Grand Stand**

Our spectator stand is manufactured in the standard version with five levels of seats 3.4 metres long and 2.70 metres width. There is ample space for up to 30 persons (6 persons per level). The different levels also guarantee a good view of the events taking place. The complete construction of our versatile spectator stand is manufactured from aluminium. The seating area and the steps are made from special aluminium profiles and are additionally treated to be non-slip. The plastic seat is without backrest.

The stand comes in kit form which can be easy assembled. The robust construction means not only that on-site assembly is quick; it also guarantees that the spectator stand is highly durable. Standard dimensions of the stands: length: 2.70 m x 3.4 m