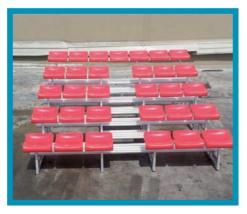

### 3, 4 & 5 Row Benches "Vindico I" with Plastic seat and staircase

Our multi-use aluminium spectator stand is manufactured in the standard version of 5 seats per row and 3 metres long. There is ample space for up to 20 persons for our 4 row bench (5 persons per level). The different levels also guarantee a good view of the events taking place. The complete construction of our versatile spectator stand is manufactured from aluminium. The seating area is supplied with low back rest plastic seat and the steps are made from special aluminium profiles and are additionally anodised and treated to be assembled. The robust construction means not only that on-site assembly is quick, it also guarantees that the spectator stand is highly durable.

\* Order No.138000

Transport wheel for Bleacher, Made from Nylon Diameter 200 mm.

| Order No | Material  | Rows   | Length |
|----------|-----------|--------|--------|
| 138000   | Aluminium | 3 Rows | 3 m    |
| 138010   | Aluminium | 3 Rows | 4 m    |
| 138020   | Aluminium | 3 Rows | 5 m    |
| 138030   | Aluminium | 3 Rows | 6 m    |
| 138040   | Aluminium | 4 Rows | 3 m    |
| 138050   | Aluminium | 4 Rows | 4 m    |
| 138060   | Aluminium | 4 Rows | 5 m    |
| 138070   | Aluminium | 4 Rows | 6 m    |
| 138080   | Aluminium | 5 Rows | 3 m    |
| 138090   | Aluminium | 5 Rows | 4 m    |
| 138100   | Aluminium | 5 Rows | 5 m    |
| 138110   | Aluminium | 5 Rows | 6 m    |