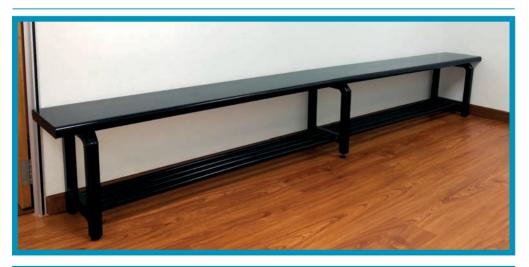

#### Locker Bench "ALUEX"

Sturdy aluminium construction in standard length of 2m. Shapely design of square powder coated aluminium special profile. Shoe rack) made of thick-walled aluminium tube. The Seat Laths, Backrests are manufactured from powder coated aluminium special profile. Available in different colours.

#### Order No. 130410

- Double coat hooks
- Legs feature floor protecting plastic endings for levelling
- Size: Length 200 cm or customized length up to 270 cm,
- Seat Depth 33.6 cm,
- Seating Height 45 cm, Overall Height (incl. coat rails): 165 cm.

For safety reason we recommend to fix the locker bench to the wall!

Available in different colours.