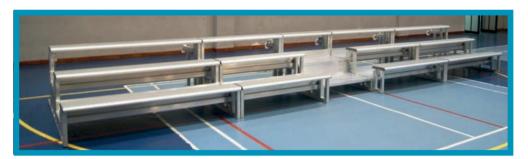

## 3, 4 & 5 Row Benches

Our multi-use aluminium spectator stand is manufactured in the standard version with three levels of seats 3 metres long. There is ample space for up to 18 persons (6 persons per level). The different levels also guarantee a good view of the events taking place. The complete construction of our versatile spectator stand is manufactured from aluminium. The seating area and the steps are made from special aluminium profiles and are additionally anodised and treated to be non-slip. The stand comes in kit form which can be assembled (3 supporting legs, 3 benches, 2 foot rests and the necessary screws and bolts). The robust construction means not only that on-site assembly is quick, it also guarantees that the spectator stand is highly durable.

#### Order No. 130035

Transport wheel for Bleacher, Made from Nylon Diameter 200 mm.

| Order No | Material  | Rows   | Length |
|----------|-----------|--------|--------|
| 130039   | Aluminium | 3 Rows | 2.4 m  |
| 130040   | Aluminium | 3 Rows | 3 m    |
| 130050   | Aluminium | 3 Rows | 4 m    |
| 130060   | Aluminium | 3 Rows | 5 m    |
| 130070   | Aluminium | 4 Rows | 3 m    |
| 130100   | Aluminium | 4 Rows | 4 m    |
| 130110   | Aluminium | 4 Rows | 5 m    |
| 130120   | Aluminium | 4 Rows | 6 m    |
| 130130   | Aluminium | 5 Rows | 3 m    |
| 130140   | Aluminium | 5 Rows | 4 m    |
| 130150   | Aluminium | 5 Rows | 5 m    |
| 130160   | Aluminium | 5 Rows | 6 m    |
| 130039   | Aluminium | 3 Rows | 2.4 m  |
| 130040   | Aluminium | 3 Rows | 3 m    |
| 130050   | Aluminium | 3 Rows | 4 m    |
| 130060   | Aluminium | 3 Rows | 5 m    |