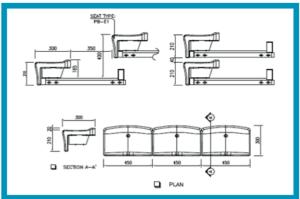

#### BENCH SHELL: HIGH DENSITY POLYETHYLENE BLOW-MOLD.

Deck Frame : Steel deck frame is base on platform that will cover loading of spectators. It is composed of front girder ( $60 \times 40 \times 2.3 \text{mmT}$ ), rear girder ( $125 \times 75 \times 3.2 \text{mmT}$ ) and intermediate steel connector ( $60 \times 40 \times 2.3 \text{mmT}$ ), which is strong enough to maximum load of spectators on the platform and space of every intermediate steel connector less than 500mm distance for safety & stable and is welded properly to front & rear girder. Front channel steel sheet ( $200 \times 80 \times 7.5 \text{mmT}$ ), of first row is for connecting the operation device i.e. Electrical operation units. Deck Frame can be connected parallel direction another one and fixed the Handrails one side. The size of deck frame is 5250mm width and 1800mm (2row) depth follow to type of scales required.

Platform: The deck frame welded firmly shall be covered with 18mm thickness plywood for sound absorption. The platform shall be also finished by carpet with wooden colour or other various colour with section. Manufactures standard size of platform is same as deck frame.