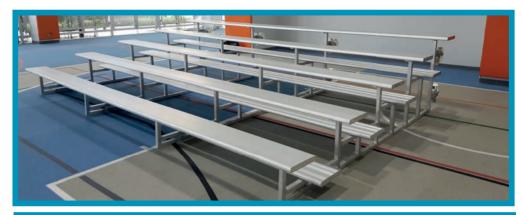

## 3, 4 & 5 Row Benches

Our multi-use aluminium spectator stand is manufactured in the standard version with three levels of seats 3 metres long. There is ample space for up to 18 persons (6 persons per level). The different levels also guarantee a good view of the events taking place. The complete construction of our versatile spectator stand is manufactured from aluminium. The seating area and the steps are made from special aluminium profiles and are additionally anodised and treated to be non-slip. The stand comes in kit form which can be assembled (3 supporting legs, 3 benches, 2 foot rests and the necessary screws and bolts). The robust construction means not only that on-site assembly is quick, it also guarantees that the spectator stand is highly durable.

#### Order No. 130035

Transport wheel for Bleacher, Made from Nylon Diameter 200 mm.

| Order No | Material  | Rows   | Length |
|----------|-----------|--------|--------|
| 130039   | Aluminium | 3 Rows | 2.4 m  |
| 130040   | Aluminium | 3 Rows | 3 m    |
| 130050   | Aluminium | 3 Rows | 4 m    |
| 130060   | Aluminium | 3 Rows | 5 m    |
| 130070   | Aluminium | 4 Rows | 3 m    |
| 130100   | Aluminium | 4 Rows | 4 m    |
| 130110   | Aluminium | 4 Rows | 5 m    |
| 130120   | Aluminium | 4 Rows | 6 m    |
| 130130   | Aluminium | 5 Rows | 3 m    |
| 130140   | Aluminium | 5 Rows | 4 m    |
| 130150   | Aluminium | 5 Rows | 5 m    |
| 130160   | Aluminium | 5 Rows | 6 m    |
| 130039   | Aluminium | 3 Rows | 2.4 m  |
| 130040   | Aluminium | 3 Rows | 3 m    |
| 130050   | Aluminium | 3 Rows | 4 m    |
| 130060   | Aluminium | 3 Rows | 5 m    |