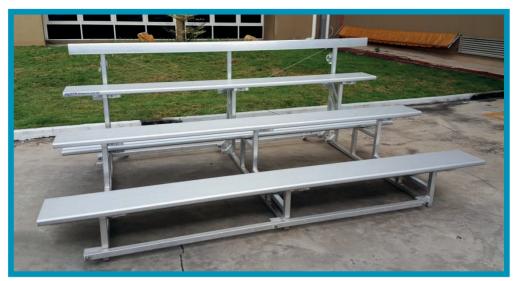

### 3, 4 & 5 Row Benches "Vindico I" with Plastic seat and staircase

Our multi-use aluminium spectator stand is manufactured in the standard version of 5 seats per row and 3 metres long. There is ample space for up to 20 persons for our 4 row bench (5 persons per level). The different levels also guarantee a good view of the events taking place. The complete construction of our versatile spectator stand is manufactured from aluminium. The seating area is supplied with low back rest plastic seat and the steps are made from special aluminium profiles and are additionally anodised and treated to be assembled. The robust construction means not only that on-site assembly is quick, it also guarantees that the spectator stand is highly durable.

\* Order No.138000

Transport wheel for Bleacher, Made from Nylon Diameter 200 mm.

| Order No | Material  | Rows   | Length |
|----------|-----------|--------|--------|
| 138000   | Aluminium | 3 Rows | 3 m    |
| 138010   | Aluminium | 3 Rows | 4 m    |
| 138020   | Aluminium | 3 Rows | 5 m    |
| 138030   | Aluminium | 3 Rows | 6 m    |
| 138040   | Aluminium | 4 Rows | 3 m    |
| 138050   | Aluminium | 4 Rows | 4 m    |
| 138060   | Aluminium | 4 Rows | 5 m    |
| 138070   | Aluminium | 4 Rows | 6 m    |
| 138080   | Aluminium | 5 Rows | 3 m    |
| 138090   | Aluminium | 5 Rows | 4 m    |
| 138100   | Aluminium | 5 Rows | 5 m    |
| 138110   | Aluminium | 5 Rows | 6 m    |