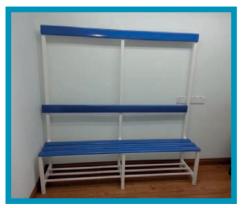

#### Locker Bench "ALUEX"

Sturdy aluminium construction in standard length of 2m. Shapely design of square powder coated aluminium special profile. Shoe rack) made of thick-walled aluminium tube. The Seat Laths, Backrests are manufactured from powder coated aluminium special profile. Available in different colours.

#### Order No. 130410

- Double coat hooks
- Legs feature floor protecting plastic endings for levelling
- Size: Length 200 cm or customized length up to 270 cm,
- Seat Depth 33.6 cm,
- Seating Height 45 cm, Overall Height (incl. coat rails): 165 cm.