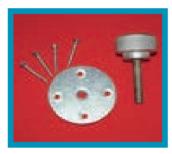

Order No. 70070

The ground anchors are made from aluminium. The aluminium anchors are equipped with a threaded socket. The anchor is installed in the ground. The handball goal can be fixed with stainless steel screws. One set consists of four anchors and screws.