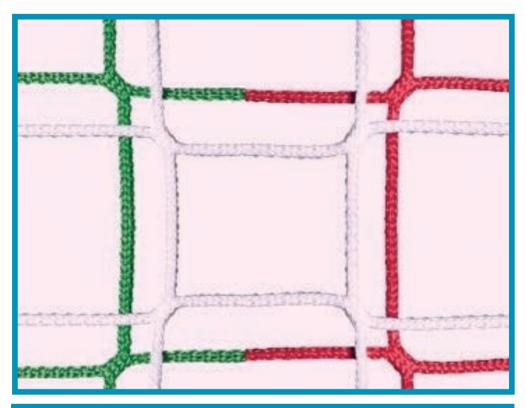

## **Handball Goal Post Net**

The handball goal net is made from knotless high tenacity PP. It measures 3 m width and 2 m in height. The projection is 80 cm on top and 100 cm at the bottom. The mesh width is 100 mm. The net stands out because of its high mesh rigidity and high energy absorption. It can be fixed easily due to its light weight and flexibility. At the same time the net is also very abrasion resistant. The net fulfils the requirements of DIN EN 749. The net is available in assorted colours and thicknesses.

| Order No | Colour | Thickness |
|----------|--------|-----------|
| 70220    | White  | 3 mm      |
| 70230    | Black  | 3 mm      |
| 70240    | Green  | 3 mm      |
| 70250    | White  | 4 mm      |
| 70260    | Black  | 4 mm      |
| 70270    | Green  | 4 mm      |
| 70280    | White  | 5 mm      |
| 70290    | Green  | 5 mm      |
| 70300    | Blue   | 5 mm      |
| 70310    | Red    | 5 mm      |
| 70320    | Yellow | 5 mm      |