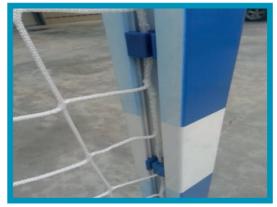

# 'Flap Down Net System'

The 'flap down' net suspension system is a fully integrated and closed system. This means, all suspension parts are placed inside the goal post profile. The slot for the net suspension is covered to allow a smooth and safe appearance of the goal post.

Therefore, there are no sharp edges or corners at the goal post, which can cause harm to players. The suspension is realized by an aluminium profile, which holds the nets in place. The profile is designed to leave space for the net to be fixed perfectly. The whole system is covered with a flap. The flap is mounted, so it can open and close like a door. The flap can be locked to secure the net in the position. The design is registered of patent in Malaysia and Germany.