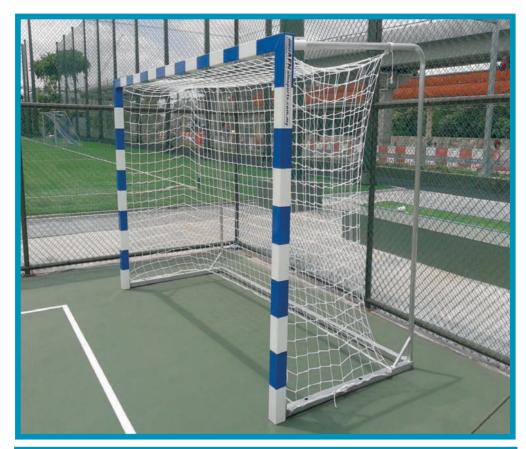

## Handball Goal Post

The handball goal post is made from special aluminium profiles. The cross section of the goal frame measures 80x80 mm. The inner dimension of the goal are 300x200 cm. The front frame is painted in two coloured stripes. At this goal the front frame is detachable. This allows the goal post to be transported in smaller packages. The bar frame and the net supporters are fixed to the front frame by stainless steel screws. It is equipped with the INTERLOCK net hook system, which ensures that the nets hangs perfectly. The coloured stripes can be chosen in three different options (blue/ white, red/ white and black/ white).

The bar frame and the net supporters are fixed to the front frame by stainless steel screws. It is equipped with the INTERLOCK net hook system, which ensures that the nets hangs perfectly. The coloured stripes can be chosen in three different options (blue/white, red/white and black/white). This goal is foldable. Therefore, the projection part can be folded inside and upwards to minimize the required storage area.