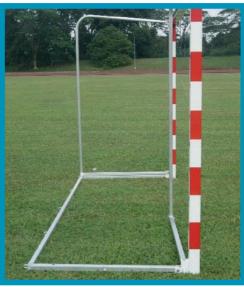

## Handball Goal Post

The handball goal post is made from special aluminium profiles. The cross section of the goal frame measures 80x80 mm. The inner dimension of the goal are 300x200 cm. The front frame is painted in two coloured stripes. At this goal the front frame is detachable. This allows the goal post to be transported in smaller packages. The bar frame and the net supporters are fixed to the front frame by stainless steel screws. It is equipped with the INTERLOCK net hook system, which ensures that the nets hangs perfectly. The coloured stripes can be chosen in three different options (blue/ white, red/ white and black/ white).

### Foldable Handball Goal Post

The handball goal foldable post is made from special aluminium profiles. The cross section of the goal frame measures 80x80 mm. The inner dimension of the goal are 300x200 cm. The front frame is painted in two coloured stripes. At this goal the front frame is detachable. This allows the goal post to be transported in smaller packages.

The bar frame and the net supporters are fixed to the front frame by stainless steel screws. It is equipped with the INTERLOCK net hook system, which ensures that the nets hangs perfectly. The coloured stripes can be chosen in three different options (blue/white, red/white and black/white). This goal is foldable. Therefore, the projection part can be folded inside and upwards to minimize the required storage area.