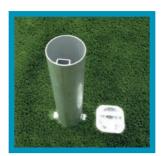

Order No. 70080

standard The around socket for handball is made from aluminium. The socket is designed to match the square hollow profile 80x80 of the handball goal post. The depth of this socket is 350 mm. The cover for this socket cannot be coated.

Order No. 70190

The special ground socket handball is made from aluminium. The socket is designed to match the square hollow profile 80x80 of the handball goal post. The depth of this socket is 350 mm. The cover for this socket can be coated with the surrounding material.