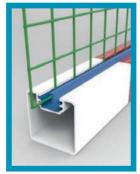

# 'Flap Down Net System'

The 'flap down' net suspension system is a fully integrated and closed system. This means, all suspension parts are placed inside the goal post profile. The slot for the net suspension is covered to allow a smooth and safe appearance of the goal post.

Therefore, there are no sharp edges or corners at the goal post, which can cause harm to players. The suspension is realized by an aluminium profile, which holds the nets in place. The profile is designed to leave space for the net to be fixed perfectly. The whole system is covered with a flap. The flap is mounted, so it can open and close like a door. The flap can be locked to secure the net in the position. The design is registered of patent in Malaysia and Germany.