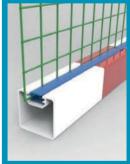

# 'Flap Down Net System'

The 'flap down' net suspension system is a fully integrated and closed system. This means, all suspension parts are placed inside the goal post profile. The slot for the net suspension is covered to allow a smooth and safe appearance of the goal post.

Therefore, there are no sharp edges or corners at the goal post, which can cause harm to players. The suspension is realized by an aluminium profile, which holds the nets in place. The profile is designed to leave space for the net to be fixed perfectly. The whole system is covered with a flap. The flap is mounted, so it can open and close like a door. The flap can be locked to secure the net in the position. The design is registered of patent in Malaysia and Germany.