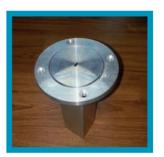

The adapter for ground socket is made from aluminium. One side of the adapter fits the ground socket, whereas the other side fits into the handball goal post. The adapter is used to fix free standing goals into ground sockets.