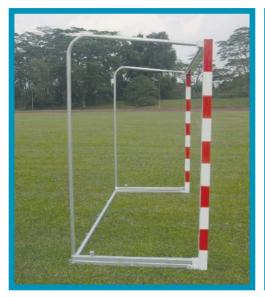

### Foldable Handball Goal Post

The handball goal foldable post is made from special aluminium profiles. The cross section of the goal frame measures 80x80 mm. The inner dimension of the goal are 300x200 cm. The front frame is painted in two coloured stripes. At this goal the front frame is detachable. This allows the goal post to be transported in smaller packages.

The bar frame and the net supporters are fixed to the front frame by stainless steel screws. It is equipped with the INTERLOCK net hook system, which ensures that the nets hangs perfectly. The coloured stripes can be chosen in three different options (blue/white, red/white and black/white). This goal is foldable. Therefore, the projection part can be folded inside and upwards to minimize the required storage area.