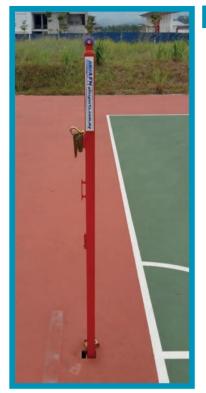

## **Badminton Post in Ground Sockets**

The badminton post in ground sockets is made from extra strong aluminium. The upright is realized from a square hollow profile with a cross section of 40x40x3 mm. The posts can be adjusted in height to fulfil the exact measurements required. The posts are red powder coated. The posts are designed in a manner that they do not protrude into the badminton court. The net can be tighten via a net tensioning strap. The post does not include the ground sockets.

Order No. 60080

The special ground socket badminton is made from aluminium. It is designed to fit the badminton post perfectly. Additionally, it is equipped with a cover that can be coated on site. The ground socket measures a length of 220 mm.

Order No. 60100

The mobile badminton post inground sockets is made from sturdy aluminium profiles. The cross section of the upright measures 40x40 mm and do not protrude into the court. The height can be adjusted on site easily. The posts are supplied with a net tensioning mechanism. The uprights are powder coated. The item does not include the ground sockets.

Order No. 60110

The standard ground socket is made from aluminium. It is designed to fit the badminton post perfectly. The ground socket measures a length of 220 mm.