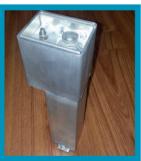

### **Badminton Post Mobile**

The badminton post mobile is made from extra strong aluminium. The upright is realized from a square hollow profile with a cross section of 40x40x3 mm. The posts are further stabilized with a T-base. The posts can be adjusted in height to fulfil the exact measurements required. The posts are red powder coated. The counterweights weigh approx. 70 kg per post. They are equipped with rubber pads to ensure that the flooring does not get damaged. Furthermore, they are mounted with large TPU wheels to ensure easy manoeuvring. The posts are designed in a manner that they do not protrude into the badminton court. The net can be tighten via a net tensioning strap.

#### Order No. 60040

The badminton post mobile is made from extra strong aluminium. The upright is realized from a square hollow profile with a cross section of 40x40x3 mm. The posts are further stabilized with a T-base. The posts can be adjusted in height to fulfil the exact measurements required. The posts are red powder coated. The counterweights weigh approx. 110 kg per post. They are equipped with rubber pads to ensure that the flooring does not get damaged. Furthermore, they are mounted with large TPU wheels to ensure easy manoeuvring. The posts are designed in a manner that they do not protrude into the badminton court. The net can be tighten via a net tensioning strap.