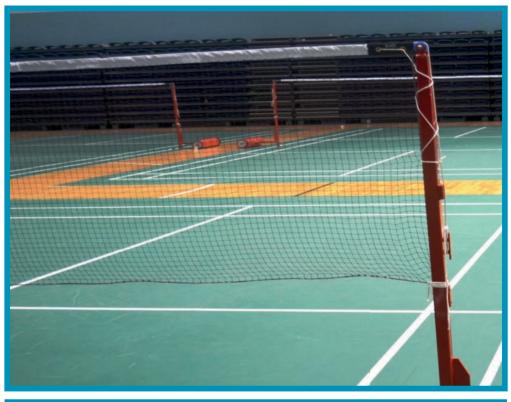

# **Badminton Net**

The badminton nets measure a length of 6.02 m and a height of 0.76 m. The net tensioning wire measures a total length of 6.60 m. The mesh width of the net is approx. 18 mm.

| Order No | Usage      | Material | Thickness | Certified |
|----------|------------|----------|-----------|-----------|
| 60000    | Tournament | PP       | 1.8       | No        |
| 60010    | Tournament | Nylon    | 1.2       | No        |
| 60015    | Tournament | PP       | 1.8       | Yes       |