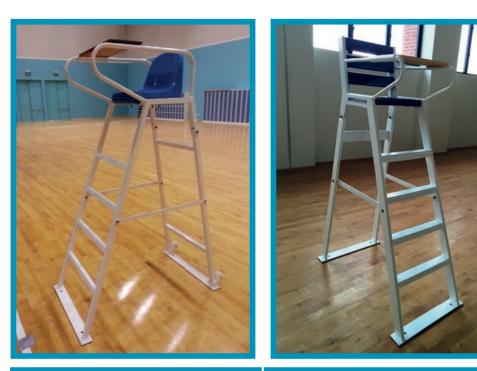

## **Badminton Umpire Chair, Power Coated**

The badminton umpire chair is made from special aluminium profiles. The base is a ladder like structure from aluminium. It is protected on its ends with rubber. This allows a safe you on any playing surface.

The umpire chair is equipped with a plastic seat and a wooden writing board. The seat is injection moulded and UV resistant. The seat height is 1.55 m. The umpire chair is powder coated. The item can be folded and stored and transported easily.

## Badminton Umpire Chair, 'Deluxe'

The badminton umpire chair is made from special extra sturdy aluminium profiles. The structure of the chair is made from 90x25 mm rectangular profiles with specially rounded edges. The steps are realized with a special shaped profile. All steps are equipped with an anti-slip surface. The structure and the seat are completely made from aluminium.

The bottom side of the chair is equipped with rubber to avoid scratches on the flooring. The writing board is made from durable hardwood. This umpire chair is constructed sturdy and comfortable with extra wide footsteps. The seat is located at a height of 1.55m.