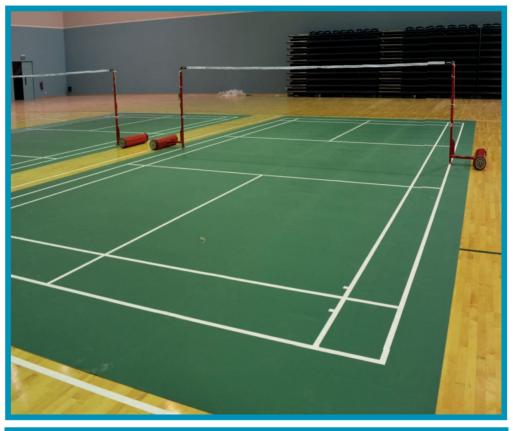

### **Badminton Post Mobile**

The badminton post mobile is made from extra strong aluminium. The upright is realized from a square hollow profile with a cross section of 40x40x3 mm. The posts are further stabilized with a T-base. The posts can be adjusted in height to fulfil the exact measurements required. The posts are red powder coated. The counterweights weigh approx. 70 kg per post. They are equipped with rubber pads to ensure that the flooring does not get damaged. Furthermore, they are mounted with large TPU wheels to ensure easy manoeuvring. The posts are designed in a manner that they do not protrude into the badminton court. The net can be tighten via a net tensioning strap.

#### Order No. 60040

The badminton post mobile is made from extra strong aluminium. The upright is realized from a square hollow profile with a cross section of 40x40x3 mm. The posts are further stabilized with a T-base. The posts can be adjusted in height to fulfil the exact measurements required. The posts are red powder coated. The counterweights weigh approx. 110 kg per post. They are equipped with rubber pads to ensure that the flooring does not get damaged. Furthermore, they are mounted with large TPU wheels to ensure easy manoeuvring. The posts are designed in a manner that they do not protrude into the badminton court. The net can be tighten via a net tensioning strap.

#### **Badminton Post ECO**

The badminton post 'ECO' is made from extra strong aluminium. The upright is realized from a square hollow profile with a cross section of 40x40x3 mm. The counterweights weigh approx. 50 kg per post. They are equipped with rubber pads to ensure that the flooring does not get damaged. Furthermore, they are mounted with large wheels to ensure easy manoeuvring. The posts are designed in a manner that they do not protrude into the badminton court. The net can be tighten via a net tensioning strap. The post is available in two version: powder coated and aluminium finish

## **Badminton Post in Ground Sockets**

The badminton post in ground sockets is made from extra strong aluminium. The upright is realized from a square hollow profile with a cross section of 40x40x3 mm. The posts can be adjusted in height to fulfil the exact measurements required. The posts are red powder coated. The posts are designed in a manner that they do not protrude into the badminton court. The net can be tighten via a net tensioning strap. The post does not include the ground sockets.