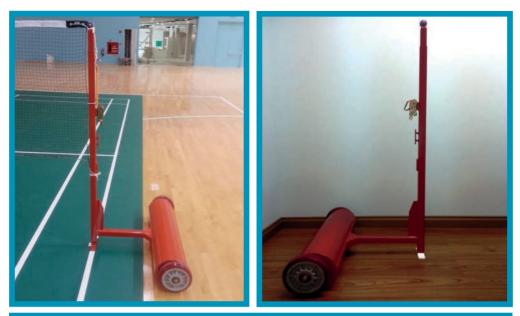

### **Badminton Post Mobile**

The badminton post mobile is made from extra strong aluminium. The upright is realized from a square hollow profile with a cross section of 40x40x3 mm. The posts are further stabilized with a T-base. The posts can be adjusted in height to fulfil the exact measurements required. The posts are red powder coated. The counterweights weigh approx. 70 kg per post. They are equipped with rubber pads to ensure that the flooring does not get damaged. Furthermore, they are mounted with large TPU wheels to ensure easy manoeuvring. The posts are designed in a manner that they do not protrude into the badminton court. The net can be tighten via a net tensioning strap.

#### Order No. 60040

The badminton post mobile is made from extra strong aluminium. The upright is realized from a square hollow profile with a cross section of 40x40x3 mm. The posts are further stabilized with a T-base. The posts can be adjusted in height to fulfil the exact measurements required. The posts are red powder coated. The counterweights weigh approx. 110 kg per post. They are equipped with rubber pads to ensure that the flooring does not get damaged. Furthermore, they are mounted with large TPU wheels to ensure easy manoeuvring. The posts are designed in a manner that they do not protrude into the badminton court. The net can be tighten via a net tensioning strap.