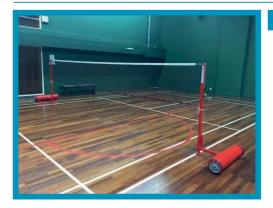

### **Badminton Post Mobile**

The badminton post mobile is made from extra strong aluminium. The upright is realized from a square hollow profile with a cross section of 40x40x3 mm. The posts are further stabilized with a T-base. The posts can be adjusted in height to fulfil the exact measurements required. The posts are red powder coated. The counterweights weigh approx. 70 kg per post. They are equipped with rubber pads to ensure that the flooring does not get damaged. Furthermore, they are mounted with large TPU wheels to ensure easy manoeuvring. The posts are designed in a manner that they do not protrude into the badminton court. The net can be tighten via a net tensioning strap.

#### Order No. 60040

The badminton post mobile is made from extra strong aluminium. The upright is realized from a square hollow profile with a cross section of 40x40x3 mm. The posts are further stabilized with a T-base. The posts can be adjusted in height to fulfil the exact measurements required. The posts are red powder coated. The counterweights weigh approx. 110 kg per post. They are equipped with rubber pads to ensure that the flooring does not get damaged. Furthermore, they are mounted with large TPU wheels to ensure easy manoeuvring. The posts are designed in a manner that they do not protrude into the badminton court. The net can be tighten via a net tensioning strap.