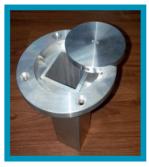

## **Badminton Post in Ground Sockets**

The badminton post in ground sockets is made from extra strong aluminium. The upright is realized from a square hollow profile with a cross section of 40x40x3 mm. The posts can be adjusted in height to fulfil the exact measurements required. The posts are red powder coated. The posts are designed in a manner that they do not protrude into the badminton court. The net can be tighten via a net tensioning strap. The post does not include the ground sockets.

Order No. 60080

The special ground socket badminton is made from aluminium. It is designed to fit the badminton post perfectly. Additionally, it is equipped with a cover that can be coated on site. The ground socket measures a length of 220 mm.

Order No. 60100

The mobile badminton post inground sockets is made from sturdy aluminium profiles. The cross section of the upright measures 40x40 mm and do not protrude into the court. The height can be adjusted on site easily. The posts are supplied with a net tensioning mechanism. The uprights are powder coated. The item does not include the ground sockets.

Order No. 60110

The standard ground socket is made from aluminium. It is designed to fit the badminton post perfectly. The ground socket measures a length of 220 mm.