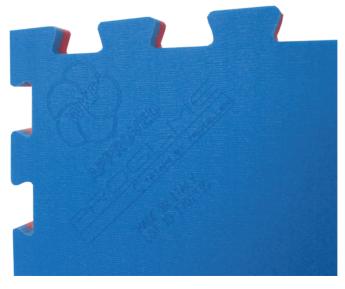

#### **PROPERTIES**

Closed-cell monodensity polyethylene foam

Rice-straw embossing for a superlative grip

Water-jet puzzle cut technology providing 100% match, and steady surface

Laser printed World Taekwondo logo and ProGame tatami by Trocellen references Anti-slip surface

### EMBOSSING

OCTAGON KIT AVAILABLE UPON REQUEST

### FRAME

One frame included per each in the packaging