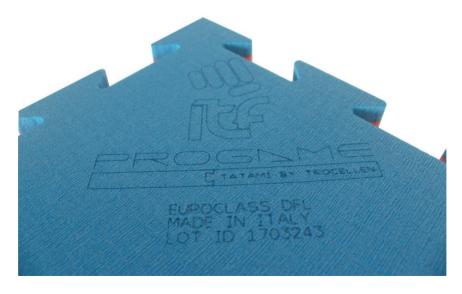

RICE STRAW **EMBOSSING** 

**REVERSABLE** 

WASHABLE

LIGHT

**PUZZLE SYSTEM** MADE THROUGH HIGH PRECISSION CUT

LAZER PRINTED ITF **REFERENCES** 

ONE FRAME **INCLUDED PER** EACH MAT IN THE **PACKAGING** 

### **EMBOSSING**

RICE STRAW

One frame included per each Tatami in

the packaging

FRAME

Visibly labelled product with ITF logo and ProGame Tatami by Trocellen references marked by laser

ProGame Tatami by Trocellen's success with the tatami is based on the perfect product properties fulfilling athletes' needs as well as on the easy and flexible handling of the lightweight puzzle system.