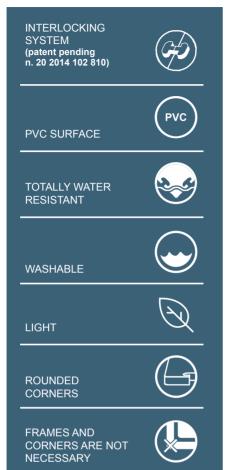

The TIS Judomat IJF approved is 70% lighter than the traditional mat present in the market. This guarantees quick and easy installations and uninstallations, create areas having different dimensions and having an homologated product, providing safety during matches and contest.

The closed cell **PE** foam, combined with a surface made in **PVC** and the introduction of rounded corners, ensure long-term safety and comfort for athletes by reproducing the feelin of the traditional mats.

The patent pending **Trocellen Interlocking System** (**TIS**) makes areas stable without the need of frames and corners.

### **FEATURES**

Cross-linked polyethylene closed cell monodensity

Embossed PVC rice-straw and rolled specifically with cross-linked polyethylene

Hooking patented system specifically designed to avoid use of additional frames