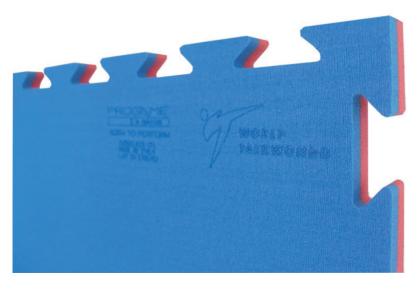

### **ProGame WT Approved**

**TaeKwonDo** is one of the world's best know martial arts and to be the best in this specialty, you can not only excel, but have to go beyond your limits!

Starting from this fundamental truth, ProGame by Trocellen has developed an unrivalled mat, which earned it recognition by the World Taekwondo as competition-approved carpet.

Made of high-quality expanded polyethylene in Italy, the ProGame WT approved mat ensures durability over time, guaranteeing sensational elasticity and giving unmatched stability during the practice of this complex discipline!

#### COLOURS

Blue/red reversible as per World Taekwondo requirements

#### **PROPERTIES**

Closed-cell monodensity polyethylene foam

Rice-straw embossing for a superlative grip

Water-jet puzzle cut technology providing 100% match, and steady surface

Laser printed World Taekwondo logo and ProGame tatami by Trocellen references Anti-slip surface

### FRAME

One frame included per each in the packaging