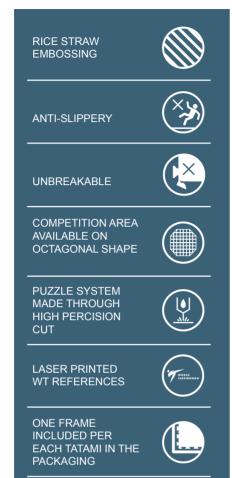

#### COLOURS

Blue/red reversible as per World Taekwondo requirements

#### **PROPERTIES**

Closed-cell monodensity polyethylene foam

Rice-straw embossing for a superlative grip

Water-jet puzzle cut technology providing 100% match, and steady surface

Laser printed World Taekwondo logo and ProGame tatami by Trocellen references Anti-slip surface