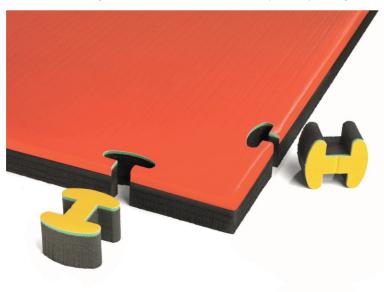

### **EMBOSSING**

RICE STRAW

One frame included per each Tatami in

the packaging

FRAME

Visibly labelled product with ITF logo and ProGame Tatami by Trocellen references marked by laser

ProGame Tatami by Trocellen's success with the tatami is based on the perfect product properties fulfilling athletes' needs as well as on the easy and flexible handling of the lightweight puzzle system.

The patent pending **Trocellen Interlocking System** (**TIS**) makes areas stable without the need of frames and corners.

### **FEATURES**

Cross-linked polyethylene closed cell monodensity

Embossed PVC rice-straw and rolled specifically with cross-linked polyethylene

Hooking patented system specifically designed to avoid use of additional frames