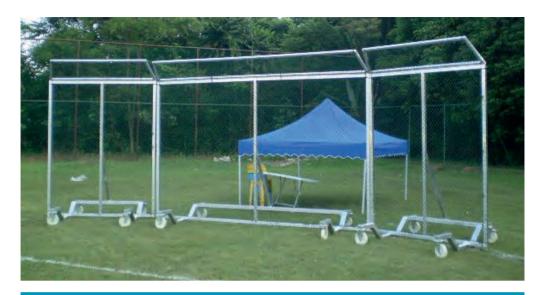

### **Mobile Softball Cage**

The mobile softball cage is made from aluminium. Dimension 8.00 x 4.00 m. The netting is available in in different colours. The net is made from polypropylene thickness 3 mm, mesh 45 mm. The Cage is easy to be moved and the turning wheels enable to store in any direction.

Order No. 170080

\*Subject to technical alterations