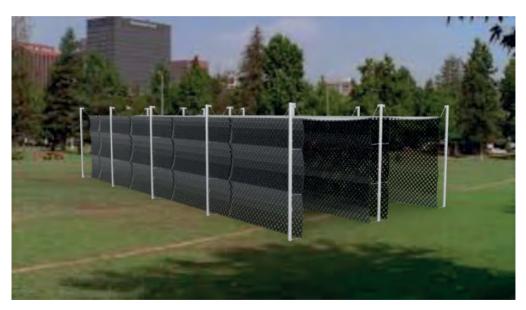

## **Cricket Netting Fixed System**

The cricket netting fixed system is designed to permanently seperate the cricket lanes from each other. Typically, the lanes measures 32 m in length and 3 m in width. The sight screens are incorporated to shield the batsman from distractions and to enhance the vision of the ball.

Order No. 170190