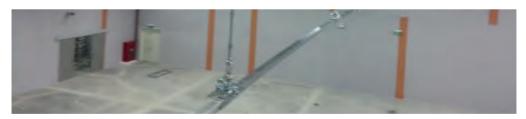

# **Cricket Netting System with Guide Rail**

The cricket netting system with guide rail is designed to temporarily separate the cricket lanes. Typically, the lanes measures 32 m in length and 3 m in width. The sight screens are incorporated to shield the batsman from distractions and to enhance the vision of the ball. The system is equipped with an extra sturdy aluminium guide rail. The rail allows a comfortable handling of the nets.

Order No. 170200

<sup>\*</sup>Subject to technical alterations