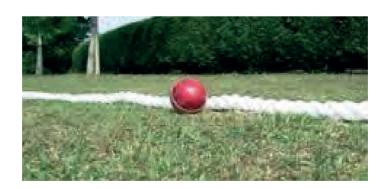

### **Cricket Boundary Rope**

The cricket boundary rope is made from polypropylene (PP) The rope is white in color and measures a total length of 220 m. The boundary rope is available in various thickness

 Order No. 170500
 Thickness 20 mm

 Order No. 170510
 Thickness 24 mm

 Order No. 170520
 Thickness 28mm

 Order No. 170530
 Thickness 32 mm