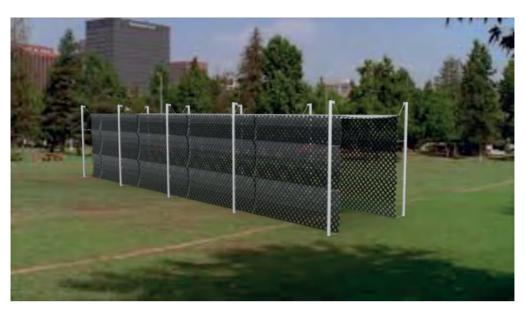

### **Mobile Softball Cage**

The mobile softball cage is made from aluminium. Dimension 8.00 x 4.00 m. The netting is available in in different colours. The net is made from polypropylene thickness 3 mm, mesh 45 mm. The Cage is easy to be moved and the turning wheels enable to store in any direction.

Order No. 170080

\*Subject to technical alterations