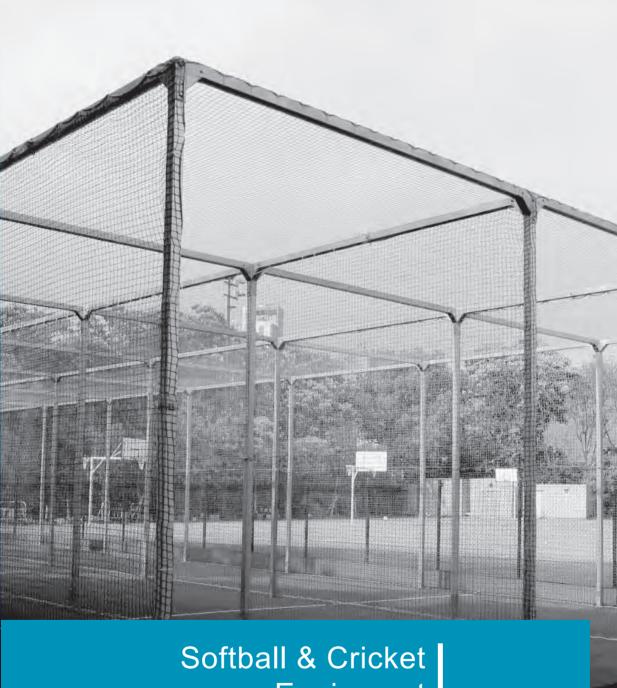

## **Cricket Cage Ground Socket System**

#### Cage

The cricket cage is made from aluminium. The post dimension is  $80 \times 80 \times 3$  m with rounded edges. The cage can be installed free stand and in ground sockets. All screws are made from stainless steel.

#### Net:

The net for the cricket cage is made from knotless high tenacity polypropylene (PP). It measures a thickness of 3mm and a mesh width of 45mm. This net can withstand loads up to 1.25 KN. It weighs approximately 150grams/sqm. The net is UV protected to make it suitable for outdoor usage.

Order No. 170001

\*Subject to technical alterations

Cricket Cage Ground Socket

Double Cricket Cage Ground Socket