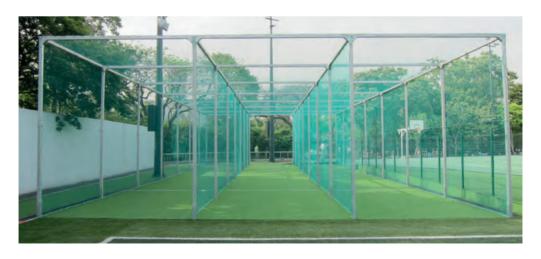

# **Cricket Netting System with Guide Rail**

The cricket netting system with guide rail is designed to temporarily separate the cricket lanes. Typically, the lanes measures 32 m in length and 3 m in width. The sight screens are incorporated to shield the batsman from distractions and to enhance the vision of the ball. The system is equipped with an extra sturdy aluminium guide rail. The rail allows a comfortable handling of the nets.

Order No. 170200

<sup>\*</sup>Subject to technical alterations