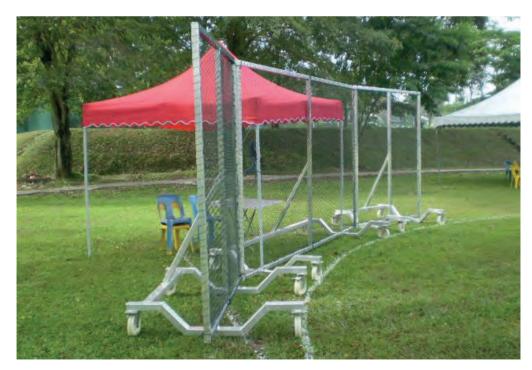

# **Cricket Netting System with Guide Rail**

The cricket netting system with guide rail is designed to temporarily separate the cricket lanes. Typically, the lanes measures 32 m in length and 3 m in width. The sight screens are incorporated to shield the batsman from distractions and to enhance the vision of the ball. The system is equipped with an extra sturdy aluminium guide rail. The rail allows a comfortable handling of the nets.

Order No. 170200

<sup>\*</sup>Subject to technical alterations