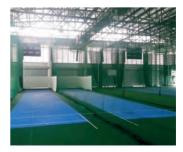

## **Cricket Netting Fixed System**

The cricket netting fixed system is designed to permanently seperate the cricket lanes from each other. Typically, the lanes measures 32 m in length and 3 m in width. The sight screens are incorporated to shield the batsman from distractions and to enhance the vision of the ball.

Order No. 170190