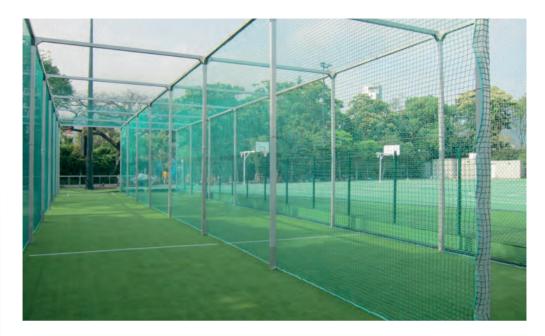

## **Cricket Netting Fixed System**

The cricket netting fixed system is designed to permanently seperate the cricket lanes from each other. Typically, the lanes measures 32 m in length and 3 m in width. The sight screens are incorporated to shield the batsman from distractions and to enhance the vision of the ball.

Order No. 170190