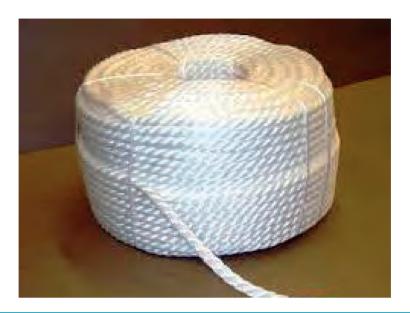

### **Cricket Boundary Rope**

The cricket boundary rope is made from polypropylene (PP) The rope is white in color and measures a total length of 220 m. The boundary rope is available in various thickness

 Order No. 170500
 Thickness 20 mm

 Order No. 170510
 Thickness 24 mm

 Order No. 170520
 Thickness 28mm

 Order No. 170530
 Thickness 32 mm